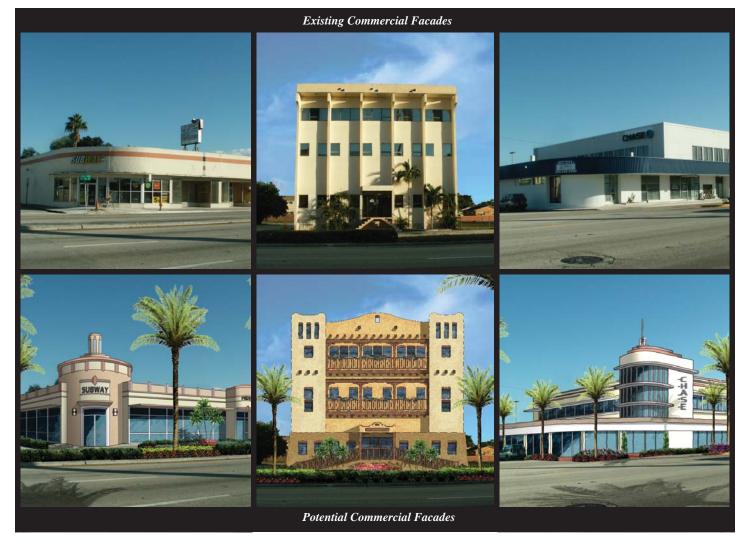

# CITY OF MIAMI SPRINGS

# A P P R O V E D COLOR PALETTE FOR COMMERCIAL REVITALIZATION

### NW 36TH STREET DISTRICT & ALL OTHER COMMERCIAL AREAS