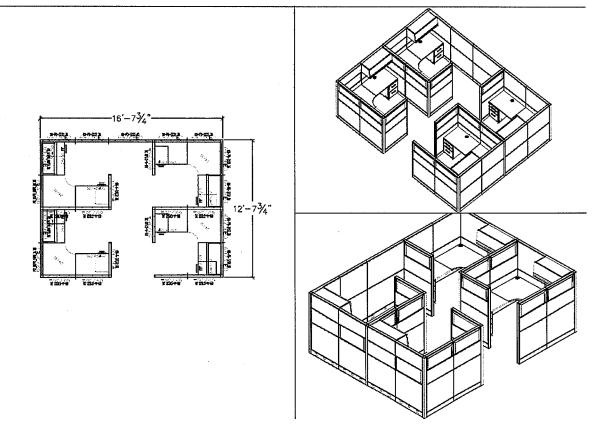

Via:

William Alonso, City Manager

From:

Armando Guzman, Chief of Police

Subject:

Furniture Purchase for Investigations Unit

Recommendation:

Recommendation by the Police Department that Council approve an expenditure to TBS Miami, LLC, as a sole source provider, in the amount of \$11,972.24, for new office furniture for the Investigations Unit, as there is only one source (letter attached) for the required custom furniture and funds are available in the FY15/16 Budget, pursuant to Section §31.11(E)(6)(c) of the City Code.

Discussion/Analysis: The Miami Springs Police Department's Investigations Unit was furnished in 2002 and the cubicles and desks are worn, in need of replacement. This custom upgrade will allow for better usage of the small area. See attached quote.

|          | y Part Number                                                                                      |                                             | Seli               | Ext Se                                  |
|----------|----------------------------------------------------------------------------------------------------|---------------------------------------------|--------------------|-----------------------------------------|
| <u> </u> | 36                                                                                                 |                                             |                    |                                         |
| 4        |                                                                                                    | r Worksurface, 24"x 36"                     | \$115.02           | \$460.0                                 |
|          | •••                                                                                                | Skipped Option                              |                    |                                         |
|          |                                                                                                    | Skipped Option                              |                    |                                         |
|          | •••                                                                                                | Skipped Option                              |                    |                                         |
| 8        | FIRWS.2436L<br>Worksurfaces, 24"                                                                   | 'D × 36"W                                   | \$70.75            | \$566.                                  |
|          | М3                                                                                                 | LAM: Medium Cherry                          |                    |                                         |
|          | E3                                                                                                 | PVC: Medium Cherry                          | • •                |                                         |
| •        | cw                                                                                                 | PAINT: Cloud White                          |                    |                                         |
|          |                                                                                                    |                                             | Subtotal           | \$1,026.0                               |
| 36=P     | Nov .                                                                                              |                                             |                    |                                         |
| 4        | FIPNOV.1636<br>36"W Pneumatic O                                                                    | Overhead Cabinet                            | \$158.95           | \$635.8                                 |
|          | CW                                                                                                 | FIN: Cloud White                            |                    |                                         |
|          |                                                                                                    |                                             | Subtotal           | \$635.8                                 |
| (6)      |                                                                                                    |                                             |                    |                                         |
|          |                                                                                                    |                                             |                    |                                         |
| 7        | <b>FIC2W90.69</b><br>69" 2-Way 90° Cor                                                             | nector                                      | \$41,68            | \$291.                                  |
| 7        |                                                                                                    | nnector FIN: Cloud White                    | \$41.68            | \$291.                                  |
| 7        | 69" 2-Way 90° Cor<br>CW                                                                            | FIN: Cloud White                            | \$41.68<br>\$44.26 |                                         |
|          | 69" 2-Way 90° Cor<br>CW<br>FIC3W90.69                                                              | FIN: Cloud White                            |                    |                                         |
|          | 69" 2-Way 90° Cor<br>CW<br>FIC3W90.69<br>69" 3-Way 90° Cor<br>CW                                   | FIN: Cloud White                            |                    | \$132.7                                 |
| 3        | 69" 2-Way 90° Cor<br>CW<br>FIC3W90.69<br>69" 3-Way 90° Cor<br>CW                                   | FIN: Cloud White                            | \$44.26            | \$132.                                  |
| 3        | 69" 2-Way 90° Cor<br>CW  FIC3W90.69 69" 3-Way 90° Cor<br>CW  FIFE.69 69" Finished End CW  FIPTP.69 | FIN: Cloud White  nnector  FIN: Cloud White | \$44.26            | \$291.7<br>\$132.7<br>\$122.7<br>\$60.3 |

Page 2 of 6

Approved By Initial \_

City of Miami Springs\_4198.sp4

Order Number:

4198

Date:

5/26/2016

www.ofwfi.com