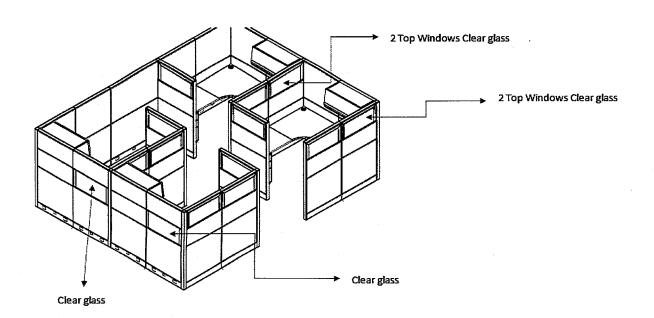

Discussion/Analysis: The Miami Springs Police Department's Investigations Unit was furnished in 2002 and the cubicles and desks are worn, in need of replacement. This custom upgrade will allow for better usage of the small area. See attached quote.