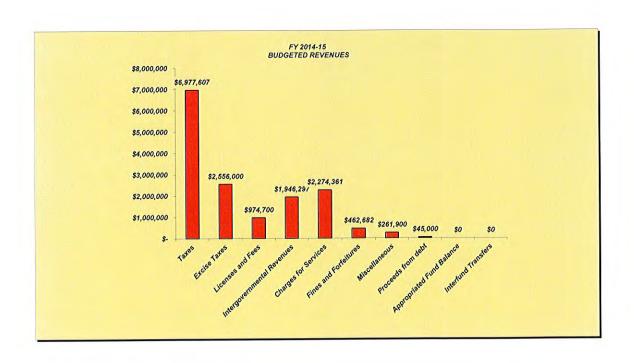

#### **INDEX**

Section 1.....Proposed Budget Introduction

Introduction Letter
Budgeted Revenues
Budgeted Expenditures
Capital Expenditures

**Projected Changes in Fund Balances** 

Budget Summaries Organizational Chart

Subject:

FY2014-15 Proposed Budget Workbook

In preparation for the first budget workshop scheduled for August 4, 2014, we are presenting Council with the FY2014-15 Budget Workbook which includes various options and alternatives to assist Council in making sound financial decisions when addressing the proposed FY14-15 budget which maintains the millage rate at the current millage of 7.6710 while generating a surplus of \$148,192.

#### For FY2014-15 each 0.1 mill is worth approx. \$90,000 in ad valorem revenues.

The total general fund budget is \$15,350,355 of which \$9,286,052 or 61% represents employee salary and benefits. This leaves \$6,064,303 to cover all other city needs.