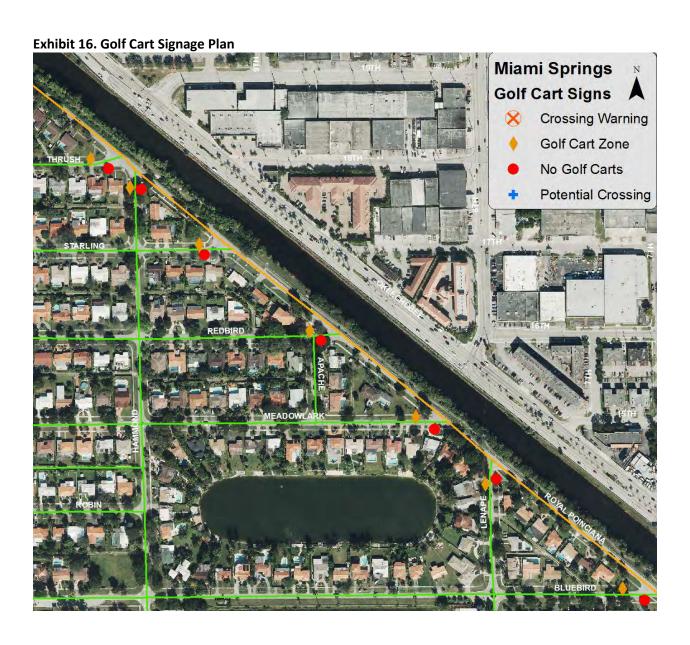

Alternative 2 is based on the traffic analysis performed for this study. A street suitability scale was developed to evaluate streets for their relative safety for golf cart operation. Additionally, a set of criteria was developed to determine where golf carts can safely cross un-suitable streets. Alternative 2 would require a new City ordinance allowing golf cart use that outlines where and how they may be operated, as well as, other requirements for golf cart operation, such as required safety equipment and permits. A draft of this ordinance may be found in Appendix A. Alternative 2 would also require significant signage to warn other drivers of the presence of golf carts, highlight the location of golf cart crossings, and tell golf cart operators where they are not allowed. A golf cart signage plan may be found in Appendix B. The City should update the street suitability evaluation and ordinance at least every 5 years. With each update, the City should collect traffic data on as many streets as possible to support the evaluation.