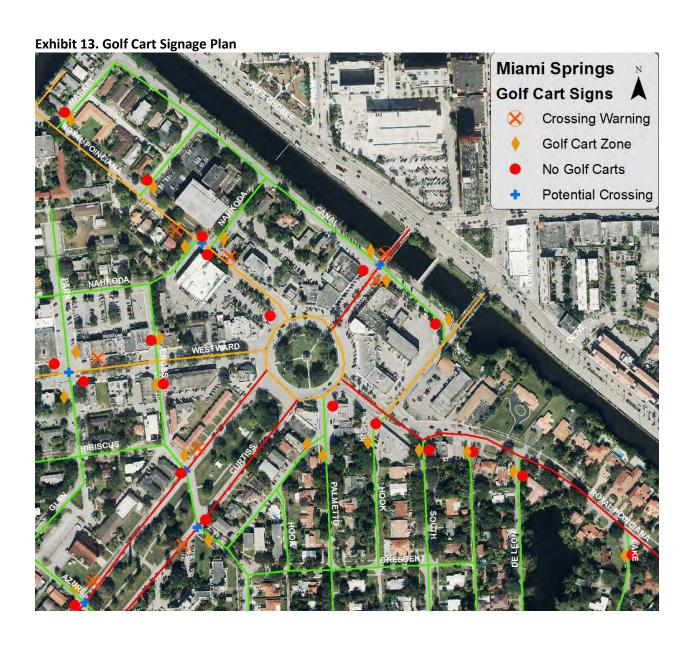

# Contents

| Executive Summary                                                           | 3  |
|-----------------------------------------------------------------------------|----|
| Introduction                                                                |    |
| Traffic Analysis                                                            | ∠  |
| State Statutes                                                              | ∠  |
| Jurisdiction                                                                | 5  |
| Functional Classification                                                   | 7  |
| Speed                                                                       | 9  |
| Traffic Data                                                                | 10 |
| Land Use                                                                    | 15 |
| Chief of Police Recommendations                                             | 16 |
| Local Knowledge of Speeding                                                 | 17 |
| Suitability                                                                 | 18 |
| Alternatives                                                                | 28 |
| Alternative 1 - No Change                                                   | 28 |
| Alternative 2 – Allow Golf Carts with certain conditions                    | 28 |
| Alternative 3 – Allow Golf Carts without safety equipment                   | 30 |
| Appendices                                                                  | 31 |
| Appendix A. Draft Miami Springs Golf Cart Ordinance                         | 32 |
| Appendix B. Golf Cart Signage Plan                                          | 38 |
| Appendix C. April 21, 2014, Memorandum from Chief of Police to City Manager | 59 |
| Appendix D. Florida Statutes Governing Golf Carts                           | 62 |
| Appendix E. Affidavit for Golf Cart Modified to a Low Speed Vehicle         | 65 |
| Appendix F. Affidavit for a Low Speed Vehicle Converted to a Golf Cart      | 66 |
| Appendix G. Example Golf Cart Ordinance – Palmetto Bay, FL                  | 67 |

Alternative 2 is based on the traffic analysis performed for this study. A street suitability scale was developed to evaluate streets for their relative safety for golf cart operation. Additionally, a set of criteria was developed to determine where golf carts can safely cross un-suitable streets. Alternative 2 would require a new City ordinance allowing golf cart use that outlines where and how they may be operated, as well as, other requirements for golf cart operation, such as required safety equipment and permits. A draft of this ordinance may be found in Appendix A. Alternative 2 would also require significant signage to warn other drivers of the presence of golf carts, highlight the location of golf cart crossings, and tell golf cart operators where they are not allowed. A golf cart signage plan may be found in Appendix B. The City should update the street suitability evaluation and ordinance at least every 5 years. With each update, the City should collect traffic data on as many streets as possible to support the evaluation.