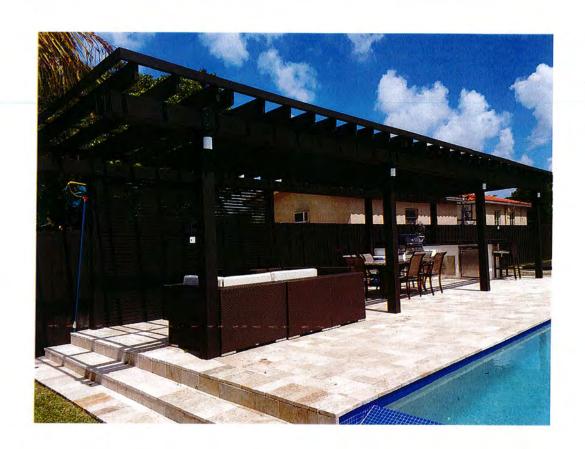

Board of Appeals – Case # 01-V-15
Beatriz Marta Angelucci – 372 Payne Drive
Zoning: R1-C
Lot Size: 12,025 sq. ft.

Applicant is seeking an after-the-fact variance from Section 150-043 to retain a pergola with an outdoor kitchen located in the required side yard setback as follows:

1. Requests variance from Section 150-043 (E)(1) to waive 5'11" of the minimum required side yard setback of 6'6". (Side yard setback of 7" proposed)

Lot Size: 12,025 SQ. FT.

Applicant is seeking an after-the-fact variance from Section 150-043 to retain a pergola with an outdoor kitchen located in the required side yard setback as follows:

1. Requests variance from Section 150-043 (E)(1) to waive 5'11" of the minimum required side yard setback of 6'6". (Side yard setback of 7" proposed).

ZONING DISTRICT: R-1C, Single Family Residential

**BACKGROUND:** The applicant sought an after-the-fact variance from Section 150-043 (E)(1) in order to retain a pergola with outdoor kitchen located in the required side yard as follows:

1. Variance requested from Section 150-043 (E)(1) to waive 5'11" of the minimum required side yard setback of 6'6". (Side yard setback of 0'7" proposed).

**HISTORY:** This request was heard by the Board of Adjustment at the meeting of March 2, 2015. Staff had recommended denial of the variance, and the Board denied the request for variance by a vote of 5-0.

**THE PROJECT:** The applicant requested an after-the-fact variance in order to retain an existing pergola with outdoor kitchen that was constructed without permit in the side yard of an existing residence. The pergola is 9'7" in width, and 36'3" in length for a total size of 356 square feet. The outdoor kitchen is "L"

Page | 1
O:\City Clerk Department\Council Meetings & Agendas\Board of Appeals\Boardof Appeals372PayneDrive.doc

shaped, measuring 7'9" x 11'8", and contains a BBQ, sink and refrigerator. Electrical and plumbing service has been provided.