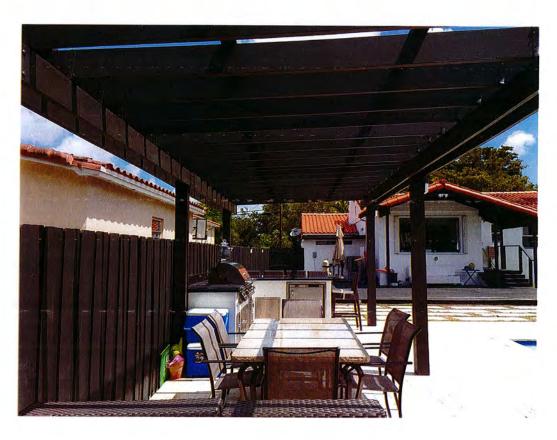

**THE PROJECT:** The applicant requested an after-the-fact variance in order to retain an existing pergola with outdoor kitchen that was constructed without permit in the side yard of an existing residence. The pergola is 9'7" in width, and 36'3" in length for a total size of 356 square feet. The outdoor kitchen is "L"

Page | 1
O:\City Clerk Department\Council Meetings & Agendas\Board of Appeals\Boardof Appeals372PayneDrive.doc

shaped, measuring 7'9" x 11'8", and contains a BBQ, sink and refrigerator. Electrical and plumbing service has been provided.

Planning and Zoning Director Heid read the recommendation to the Board. This meeting was originally scheduled for February 2, 2015 but was tabled at the applicant's request. The pergola is 9ft 7in in width and 36ft 3in in length for a total of 356 sq. ft. The outdoor kitchen is "L" shaped and measures 7ft 9in by 11ft 8in. It contains a barbeque, sink and refrigerator and electrical and plumbing service has been provided.