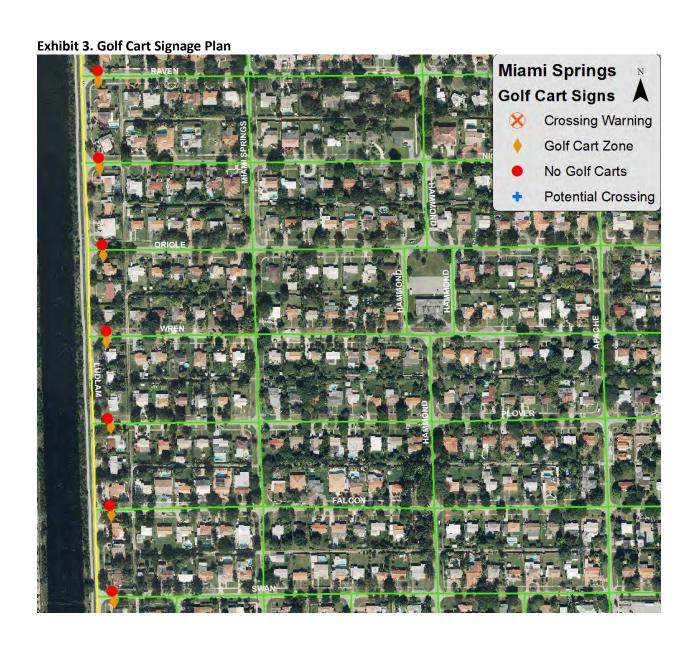

Alternative 2 is based on the traffic analysis performed for this study. A street suitability scale was developed to evaluate streets for their relative safety for golf cart operation. Additionally, a set of criteria was developed to determine where golf carts can safely cross un-suitable streets. Alternative 2 would require a new City ordinance allowing golf cart use that outlines where and how they may be operated, as well as, other requirements for golf cart operation, such as required safety equipment and permits. A draft of this ordinance may be found in Appendix A. Alternative 2 would also require significant signage to warn other drivers of the presence of golf carts, highlight the location of golf cart crossings, and tell golf cart operators where they are not allowed. A golf cart signage plan may be found in Appendix B. The City should update the street suitability evaluation and ordinance at least every 5 years. With each update, the City should collect traffic data on as many streets as possible to support the evaluation.

Alternative 3 is similar to Alternative 2, except it would not require golf carts to have all of the required safety equipment.

Alternative 2 is the recommended option. With this alternative, golf carts should only be allowed on streets with a suitability score of two (2) or lower.