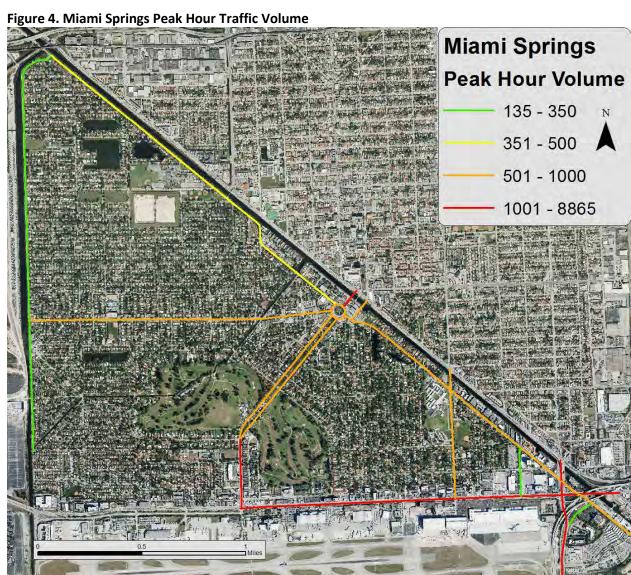

# **Executive Summary**

The Corradino Group completed this traffic study for the City of Miami Springs to examine possible alternatives for the use of golf carts on City streets. The study included a detailed traffic analysis, examination of Florida Statutes and existing golf cart ordinances, and an examination of the City's land use patterns. The traffic analysis was based on the requirements found in the Florida Statutes regarding speed and jurisdiction. Additionally, the study looked at functional classification, peak hour traffic volume, truck traffic volume, accident volumes, and Level of Service.

#### Ideal conditions for golf cart operation were determined to be:

- City maintained
- "Local" functional classification
- 30 mph or less speed limit
- 350 or fewer peak hour volume
- 500 or fewer daily truck volume
- Level of Service (LOS) of C or better

# Traffic Analysis

This section describes the traffic analysis applied to the City of Miami Springs to determine suitability for golf cart operation. The analysis included an examination of State of Florida laws regarding operation of golf carts on streets, traffic data, speed limit, jurisdiction, functional classification, land use, recommendations from the Chief of Police, accident statistics from 2014, and local knowledge of speeding. Jurisdiction and speed are required considerations by Florida statute. Functional classification and traffic data related to total volume, peak hour volume, truck volume, and level of service were used to determine the relative safety of golf cart operation. Surrounding land use was used to determine appropriateness of golf cart operation. The Chief of Police recommendations provide insight not provided by primary data sources and represent professional opinions of existing conditions. Streets with excessive speeding were also observed and the percentage of vehicles travelling more than 5 mph above the limit were considered in the analysis. All freeways, expressways and associated ramps were excluded from the analysis, as they would never be approved for golf cart operation.