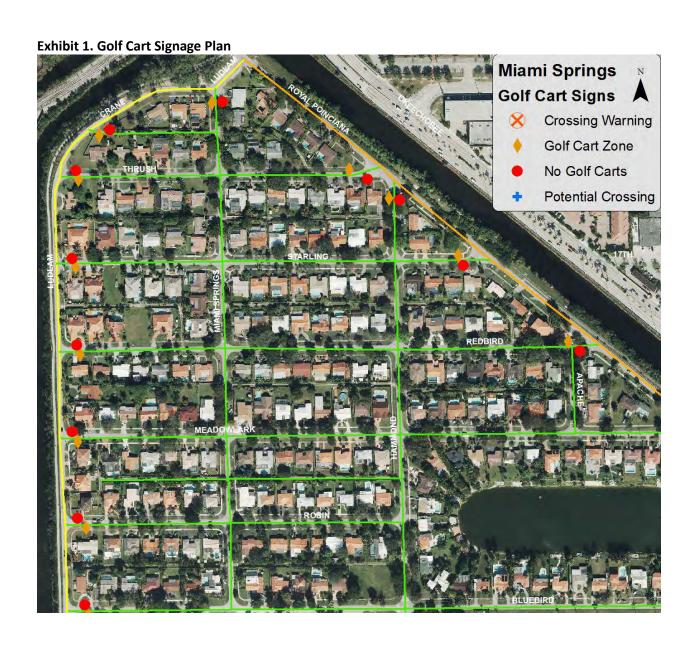

Alternative 2 is based on the traffic analysis performed for this study. A street suitability scale was developed to evaluate streets for their relative safety for golf cart operation. Additionally, a set of criteria was developed to determine where golf carts can safely cross un-suitable streets. Alternative 2 would require a new City ordinance allowing golf cart use that outlines where and how they may be operated, as well as, other requirements for golf cart operation, such as required safety equipment and permits. A draft of this ordinance may be found in Appendix A. Alternative 2 would also require significant signage to warn other drivers of the presence of golf carts, highlight the location of golf cart crossings, and tell golf cart operators where they are not allowed. A golf cart signage plan may be found in Appendix B. The City should update the street suitability evaluation and ordinance at least every 5 years. With each update, the City should collect traffic data on as many streets as possible to support the evaluation.