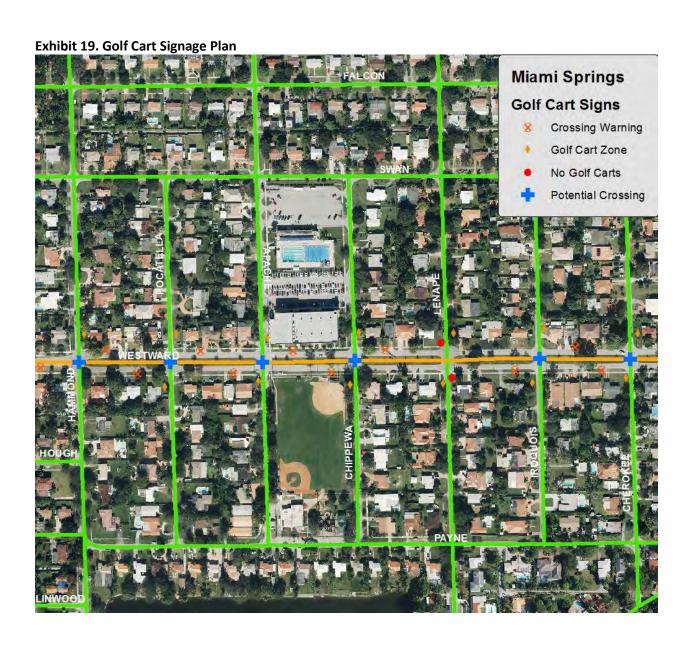

Alternative 2 is based on the traffic analysis performed for this study. A street suitability scale was developed to evaluate streets for their relative safety for golf cart operation. Additionally, a set of criteria was developed to determine where golf carts can safely cross un-suitable streets. Alternative 2 would require a new City ordinance allowing golf cart use that outlines where and how they may be operated, as well as, other requirements for golf cart operation, such as required safety equipment and permits. A draft of this ordinance may be found in Appendix A. Alternative 2 would also require significant signage to warn other drivers of the presence of golf carts, highlight the location of golf cart crossings, and tell golf cart operators where they are not allowed. A golf cart signage plan may be found in Appendix B. The City should update the street suitability evaluation and ordinance at least every 5 years. With each update, the City should collect traffic data on as many streets as possible to support the evaluation.

Alternative 3 is similar to Alternative 2, except it would not require golf carts to have all of the required safety equipment.

Alternative 2 is the recommended option. With this alternative, golf carts should only be allowed on streets with a suitability score of two (2) or lower.