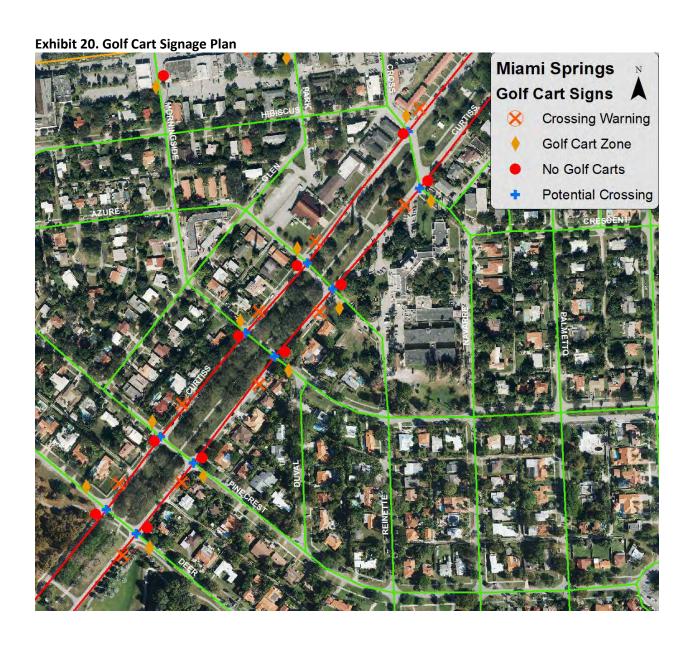

Alternative 2 is based on the traffic analysis performed for this study. A street suitability scale was developed to evaluate streets for their relative safety for golf cart operation. Additionally, a set of criteria was developed to determine where golf carts can safely cross un-suitable streets. Alternative 2 would require a new City ordinance allowing golf cart use that outlines where and how they may be operated, as well as, other requirements for golf cart operation, such as required safety equipment and permits. A draft of this ordinance may be found in Appendix A. Alternative 2 would also require significant signage to warn other drivers of the presence of golf carts, highlight the location of golf cart crossings, and tell golf cart operators where they are not allowed. A golf cart signage plan may be found in Appendix B. The City should update the street suitability evaluation and ordinance at least every 5 years. With each update, the City should collect traffic data on as many streets as possible to support the evaluation.

Alternative 3 is similar to Alternative 2, except it would not require golf carts to have all of the required safety equipment.

Alternative 2 is the recommended option. With this alternative, golf carts should only be allowed on streets with a suitability score of two (2) or lower.