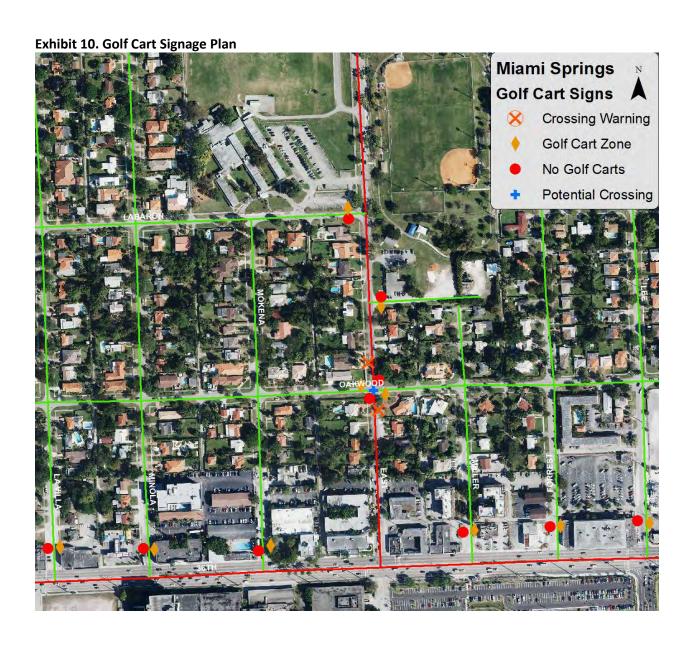

Alternative 2 is based on the traffic analysis performed for this study. A street suitability scale was developed to evaluate streets for their relative safety for golf cart operation. Additionally, a set of criteria was developed to determine where golf carts can safely cross un-suitable streets. Alternative 2 would require a new City ordinance allowing golf cart use that outlines where and how they may be operated, as well as, other requirements for golf cart operation, such as required safety equipment and permits. A draft of this ordinance may be found in Appendix A. Alternative 2 would also require significant signage to warn other drivers of the presence of golf carts, highlight the location of golf cart crossings, and tell golf cart operators where they are not allowed. A golf cart signage plan may be found in Appendix B. The City should update the street suitability evaluation and ordinance at least every 5 years. With each update, the City should collect traffic data on as many streets as possible to support the evaluation.

Alternative 3 is similar to Alternative 2, except it would not require golf carts to have all of the required safety equipment.

Alternative 2 is the recommended option. With this alternative, golf carts should only be allowed on streets with a suitability score of two (2) or lower.