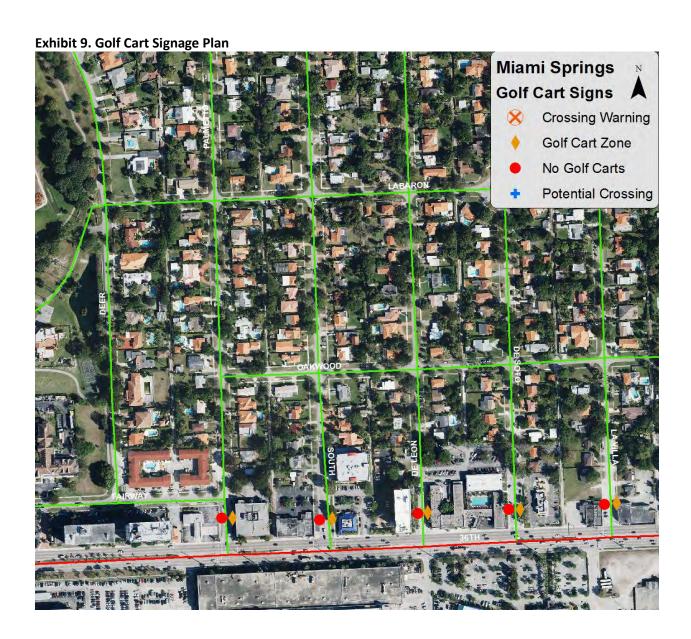

Alternative 2 is based on the traffic analysis performed for this study. A street suitability scale was developed to evaluate streets for their relative safety for golf cart operation. Additionally, a set of criteria was developed to determine where golf carts can safely cross un-suitable streets. Alternative 2 would require a new City ordinance allowing golf cart use that outlines where and how they may be operated, as well as, other requirements for golf cart operation, such as required safety equipment and permits. A draft of this ordinance may be found in Appendix A. Alternative 2 would also require significant signage to warn other drivers of the presence of golf carts, highlight the location of golf cart crossings, and tell golf cart operators where they are not allowed. A golf cart signage plan may be found in Appendix B. The City should update the street suitability evaluation and ordinance at least every 5 years. With each update, the City should collect traffic data on as many streets as possible to support the evaluation.

Alternative 3 is similar to Alternative 2, except it would not require golf carts to have all of the required safety equipment.

Alternative 2 is the recommended option. With this alternative, golf carts should only be allowed on streets with a suitability score of two (2) or lower.