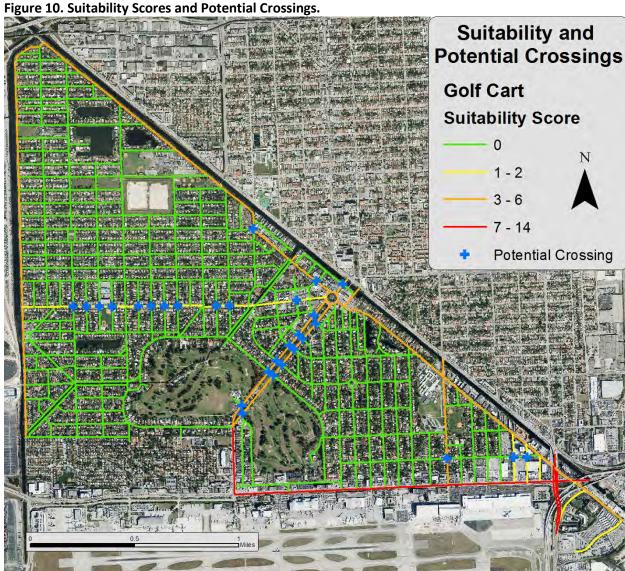

Alternative 2 is based on the traffic analysis performed for this study. A street suitability scale was developed to evaluate streets for their relative safety for golf cart operation. Additionally, a set of criteria was developed to determine where golf carts can safely cross un-suitable streets. Alternative 2 would require a new City ordinance allowing golf cart use that outlines where and how they may be operated, as well as, other requirements for golf cart operation, such as required safety equipment and permits. A draft of this ordinance may be found in Appendix A. Alternative 2 would also require significant signage to warn other drivers of the presence of golf carts, highlight the location of golf cart crossings, and tell golf cart operators where they are not allowed. A golf cart signage plan may be found in Appendix B. The City should update the street suitability evaluation and ordinance at least every 5 years. With each update, the City should collect traffic data on as many streets as possible to support the evaluation.

Alternative 3 is similar to Alternative 2, except it would not require golf carts to have all of the required safety equipment.

Alternative 2 is the recommended option. With this alternative, golf carts should only be allowed on streets with a suitability score of two (2) or lower.