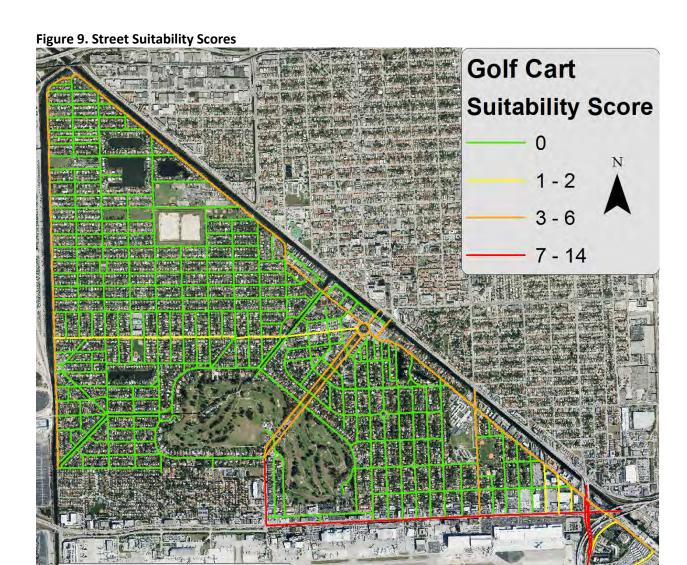

# **Executive Summary**

The Corradino Group completed this traffic study for the City of Miami Springs to examine possible alternatives for the use of golf carts on City streets. The study included a detailed traffic analysis, examination of Florida Statutes and existing golf cart ordinances, and an examination of the City's land use patterns. The traffic analysis was based on the requirements found in the Florida Statutes regarding speed and jurisdiction. Additionally, the study looked at functional classification, peak hour traffic volume, truck traffic volume, accident volumes, and Level of Service.

#### Ideal conditions for golf cart operation were determined to be:

- City maintained
- "Local" functional classification
- 30 mph or less speed limit
- 350 or fewer peak hour volume
- 500 or fewer daily truck volume
- Level of Service (LOS) of C or better

The results of the analysis were three Alternatives for the City to Consider. Alternative 1 required no change from existing conditions and does not require a new City ordinance. Low-speed vehicles are already allowed on streets with a speed limit of 35 mph or lower. All streets in Miami Springs, with the exception of NW  $36^{th}$  Street and NW  $42^{nd}$  Avenue have a speed limit of 35 mph or lower.

Alternative 2 is based on the traffic analysis performed for this study. A street suitability scale was developed to evaluate streets for their relative safety for golf cart operation. Additionally, a set of criteria was developed to determine where golf carts can safely cross un-suitable streets. Alternative 2 would require a new City ordinance allowing golf cart use that outlines where and how they may be operated, as well as, other requirements for golf cart operation, such as required safety equipment and permits. A draft of this ordinance may be found in Appendix A. Alternative 2 would also require significant signage to warn other drivers of the presence of golf carts, highlight the location of golf cart crossings, and tell golf cart operators where they are not allowed. A golf cart signage plan may be found in Appendix B. The City should update the street suitability evaluation and ordinance at least every 5 years. With each update, the City should collect traffic data on as many streets as possible to support the evaluation.

Alternative 3 is similar to Alternative 2, except it would not require golf carts to have all of the required safety equipment.

Alternative 2 is the recommended option. With this alternative, golf carts should only be allowed on streets with a suitability score of two (2) or lower.