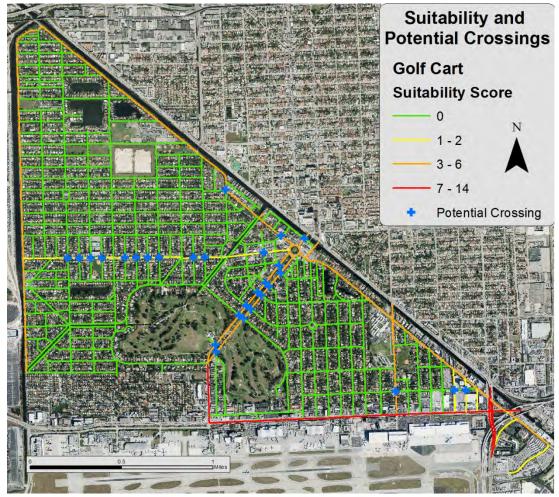

#### Ideal conditions for golf cart operation were determined to be:

- City maintained
- "Local" functional classification
- 30 mph or less speed limit
- 350 or fewer peak hour volume
- 500 or fewer daily truck volume
- Level of Service (LOS) of C or better

The results of the analysis were three Alternatives for the City to Consider. Alternative 1 required no change from existing conditions and does not require a new City ordinance. Low-speed vehicles are already allowed on streets with a speed limit of 35 mph or lower. All streets in Miami Springs, with the exception of NW  $36^{th}$  Street and NW  $42^{nd}$  Avenue have a speed limit of 35 mph or lower.

Alternative 2 is based on the traffic analysis performed for this study. A street suitability scale was developed to evaluate streets for their relative safety for golf cart operation. Additionally, a set of criteria was developed to determine where golf carts can safely cross un-suitable streets. Alternative 2 would require a new City ordinance allowing golf cart use that outlines where and how they may be operated, as well as, other requirements for golf cart operation, such as required safety equipment and permits. A draft of this ordinance may be found in Appendix A. Alternative 2 would also require significant signage to warn other drivers of the presence of golf carts, highlight the location of golf cart crossings, and tell golf cart operators where they are not allowed. A golf cart signage plan may be found in Appendix B. The City should update the street suitability evaluation and ordinance at least every 5 years. With each update, the City should collect traffic data on as many streets as possible to support the evaluation.

Alternative 3 is similar to Alternative 2, except it would not require golf carts to have all of the required safety equipment.

Alternative 2 is the recommended option. With this alternative, golf carts should only be allowed on streets with a suitability score of two (2) or lower.