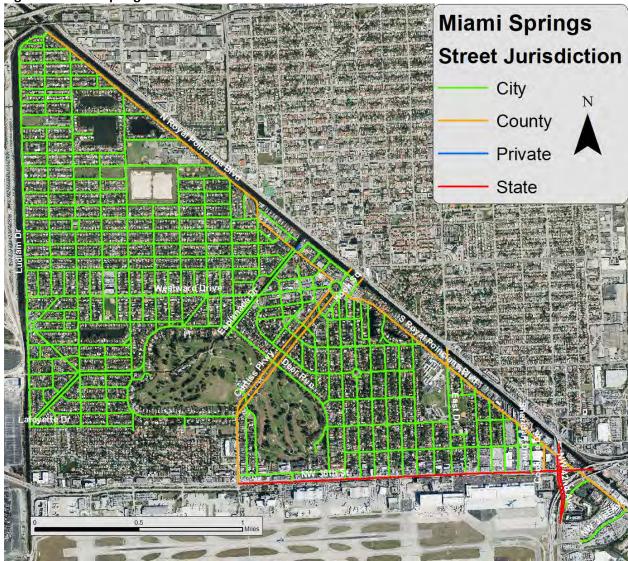

The results of the analysis were three Alternatives for the City to Consider. Alternative 1 required no change from existing conditions and does not require a new City ordinance. Low-speed vehicles are already allowed on streets with a speed limit of 35 mph or lower. All streets in Miami Springs, with the exception of NW  $36^{th}$  Street and NW  $42^{nd}$  Avenue have a speed limit of 35 mph or lower.

# Traffic Analysis

This section describes the traffic analysis applied to the City of Miami Springs to determine suitability for golf cart operation. The analysis included an examination of State of Florida laws regarding operation of golf carts on streets, traffic data, speed limit, jurisdiction, functional classification, land use, recommendations from the Chief of Police, accident statistics from 2014, and local knowledge of speeding. Jurisdiction and speed are required considerations by Florida statute. Functional classification and traffic data related to total volume, peak hour volume, truck volume, and level of service were used to determine the relative safety of golf cart operation. Surrounding land use was used to determine appropriateness of golf cart operation. The Chief of Police recommendations provide insight not provided by primary data sources and represent professional opinions of existing conditions. Streets with excessive speeding were also observed and the percentage of vehicles travelling more than 5 mph above the limit were considered in the analysis. All freeways, expressways and associated ramps were excluded from the analysis, as they would never be approved for golf cart operation.

#### State Statutes

The State of Florida has strict guidelines for how municipalities may allow the operation of golf cars on public streets. In this section we will provide an overview, however full text of the statutes may be found in Appendix B. Golf carts are regulated under the following Florida statutes: