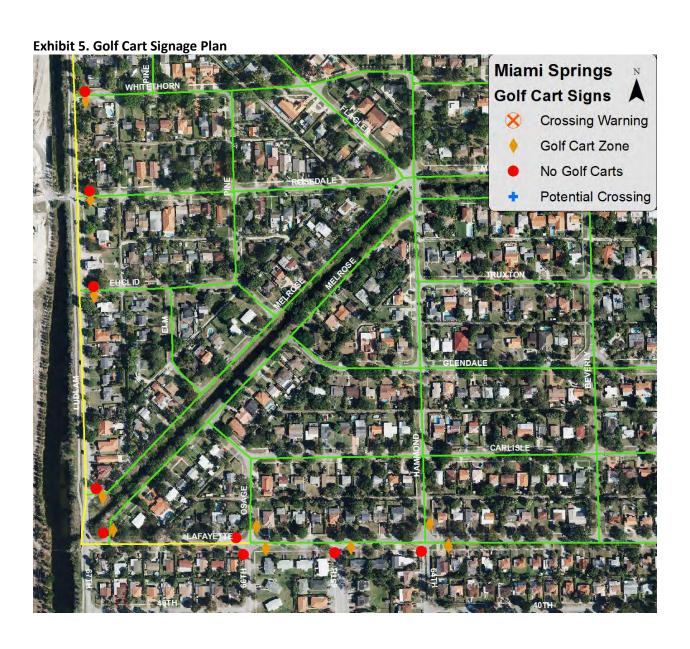

Alternative 2 is based on the traffic analysis performed for this study. A street suitability scale was developed to evaluate streets for their relative safety for golf cart operation. Additionally, a set of criteria was developed to determine where golf carts can safely cross un-suitable streets. Alternative 2 would require a new City ordinance allowing golf cart use that outlines where and how they may be operated, as well as, other requirements for golf cart operation, such as required safety equipment and permits. A draft of this ordinance may be found in Appendix A. Alternative 2 would also require significant signage to warn other drivers of the presence of golf carts, highlight the location of golf cart crossings, and tell golf cart operators where they are not allowed. A golf cart signage plan may be found in Appendix B. The City should update the street suitability evaluation and ordinance at least every 5 years. With each update, the City should collect traffic data on as many streets as possible to support the evaluation.

Alternative 3 is similar to Alternative 2, except it would not require golf carts to have all of the required safety equipment.

Alternative 2 is the recommended option. With this alternative, golf carts should only be allowed on streets with a suitability score of two (2) or lower.