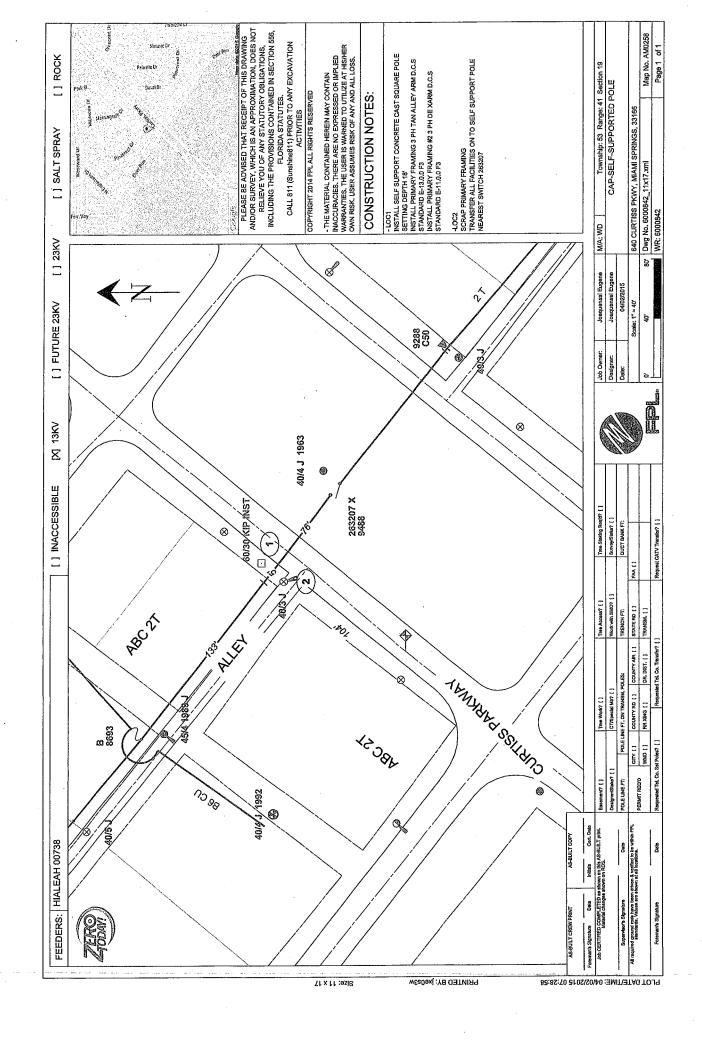

#### 10. New Business:

- A) Ordinance First Reading An Ordinance Of The City Council Of The City Of Miami Springs Amending Code Of Ordinance Section 113-04, Business Taxes-Schedule Of Fees, By Providing A Five (5%) Percent Increase In The Cost Of All City Business Taxes; Repealing All Ordinances Or Parts Of Ordinances In Conflict; Effective Date (Deferred from May 27, 2015 Council Meeting)
- B) Recommendation that the City renew its facility agreement with Jazzercise, Inc., for the use of the Multi-Purpose Room at the Community Center for exercise sessions (*Deferred from May 27, 2015 Council Meeting*)
- C) Recommendation by Public Works that Council approve an expenditure to FPL, AT&T, Comcast, and resident of 640 Curtiss Parkway, as a sole source provider, in an amount not to exceed \$34,974.55. The cost breakdown is FPL \$21,840.00, AT&T \$8,563.54, Comcast \$571.01 and \$4,000.00 to the resident for the finishing of construction to the barrier wall. The utility pole is creating an obstruction due to recent construction in the area, pursuant to Section 31.11 (E)(6)(c) of the City Code