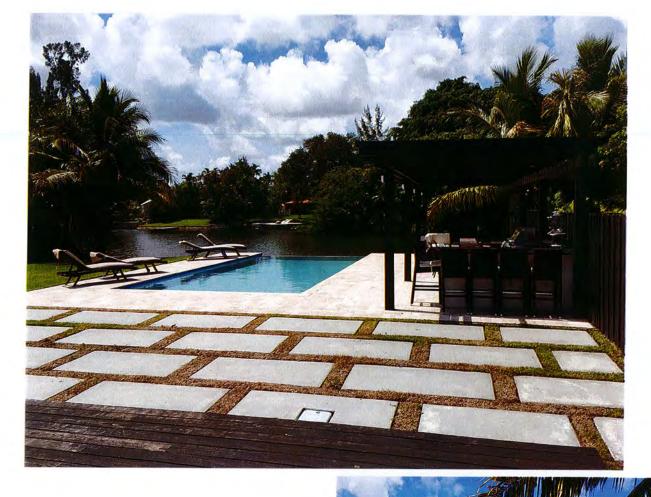

**THE PROPERTY:** The property is rectangular in shape, with 65 feet of frontage on Payne Drive and a depth of 185 feet, for a total lot area of 12,025 square feet. The property abuts a lake at the rear (south).

**ANALYSIS:** The addition of the pergola and summer kitchen is undoubtedly a benefit to the subject property and its occupants. In addition, the variance to retain the structure has the support of several neighbors, including the property owner to the west, who is most affected by the lack of the required setback.