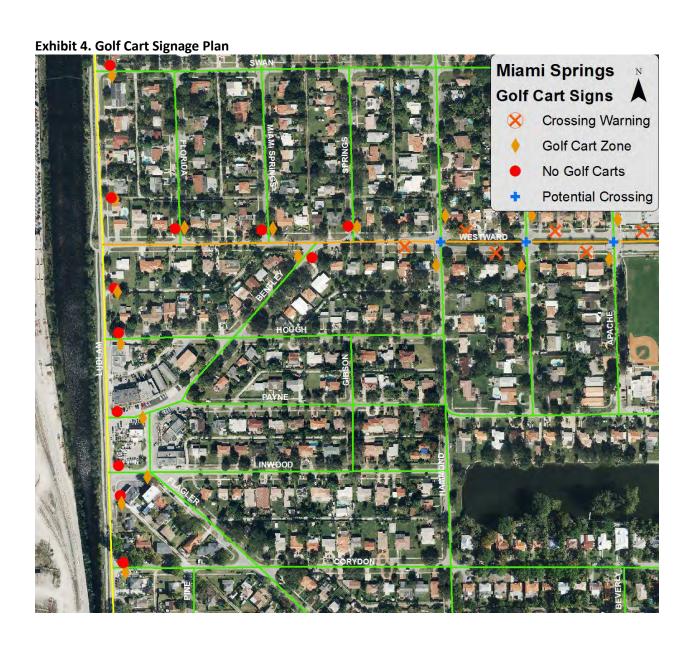

Alternative 2 is based on the traffic analysis performed for this study. A street suitability scale was developed to evaluate streets for their relative safety for golf cart operation. Additionally, a set of criteria was developed to determine where golf carts can safely cross un-suitable streets. Alternative 2 would require a new City ordinance allowing golf cart use that outlines where and how they may be operated, as well as, other requirements for golf cart operation, such as required safety equipment and permits. A draft of this ordinance may be found in Appendix A. Alternative 2 would also require significant signage to warn other drivers of the presence of golf carts, highlight the location of golf cart crossings, and tell golf cart operators where they are not allowed. A golf cart signage plan may be found in Appendix B. The City should update the street suitability evaluation and ordinance at least every 5 years. With each update, the City should collect traffic data on as many streets as possible to support the evaluation.

Alternative 3 is similar to Alternative 2, except it would not require golf carts to have all of the required safety equipment.

Alternative 2 is the recommended option. With this alternative, golf carts should only be allowed on streets with a suitability score of two (2) or lower.