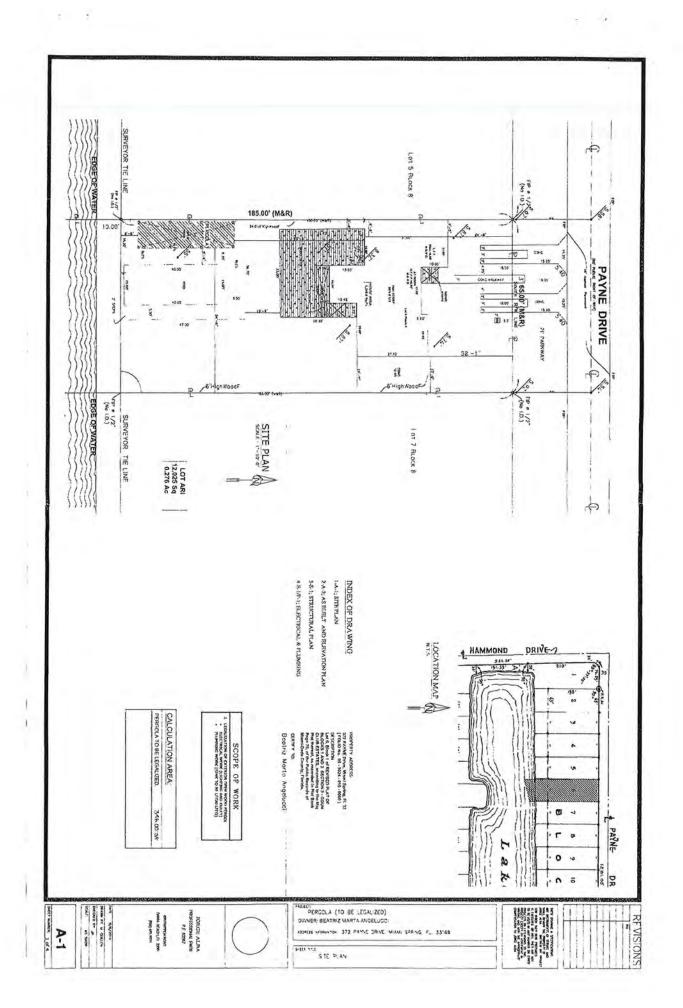

**THE PROPERTY:** The property is rectangular in shape, with 65 feet of frontage on Payne Drive and a depth of 185 feet, for a total lot area of 12,025 square feet. The property abuts a lake at the rear (south).

**THE PROJECT:** The applicant requested an after-the-fact variance in order to retain an existing pergola with outdoor kitchen that was constructed without permit in the side yard of an existing residence. The pergola is 9'7" in width, and 36'3" in length for a total size of 356 square feet. The outdoor kitchen is "L"

Page | 1
O:\City Clerk Department\Council Meetings & Agendas\Board of Appeals\Boardof Appeals372PayneDrive.doc

shaped, measuring 7'9" x 11'8", and contains a BBQ, sink and refrigerator. Electrical and plumbing service has been provided.