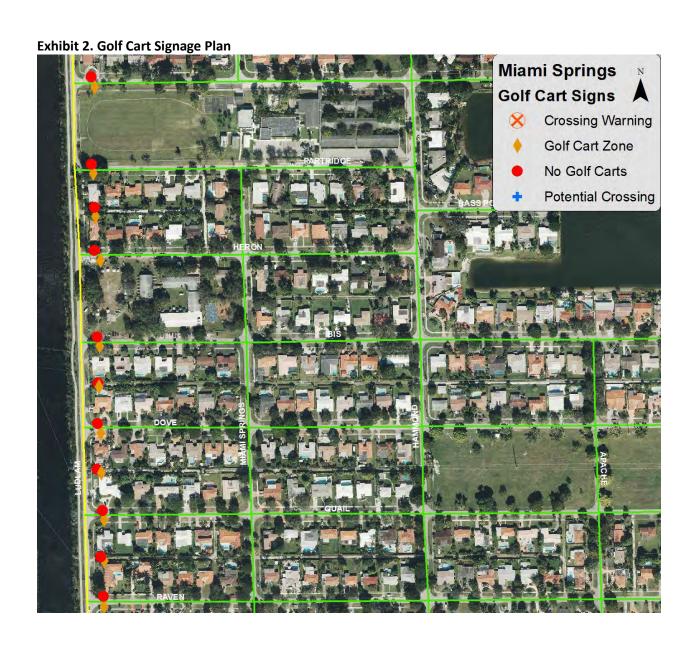

Alternative 2 is based on the traffic analysis performed for this study. A street suitability scale was developed to evaluate streets for their relative safety for golf cart operation. Additionally, a set of criteria was developed to determine where golf carts can safely cross un-suitable streets. Alternative 2 would require a new City ordinance allowing golf cart use that outlines where and how they may be operated, as well as, other requirements for golf cart operation, such as required safety equipment and permits. A draft of this ordinance may be found in Appendix A. Alternative 2 would also require significant signage to warn other drivers of the presence of golf carts, highlight the location of golf cart crossings, and tell golf cart operators where they are not allowed. A golf cart signage plan may be found in Appendix B. The City should update the street suitability evaluation and ordinance at least every 5 years. With each update, the City should collect traffic data on as many streets as possible to support the evaluation.

Alternative 3 is similar to Alternative 2, except it would not require golf carts to have all of the required safety equipment.

Alternative 2 is the recommended option. With this alternative, golf carts should only be allowed on streets with a suitability score of two (2) or lower.