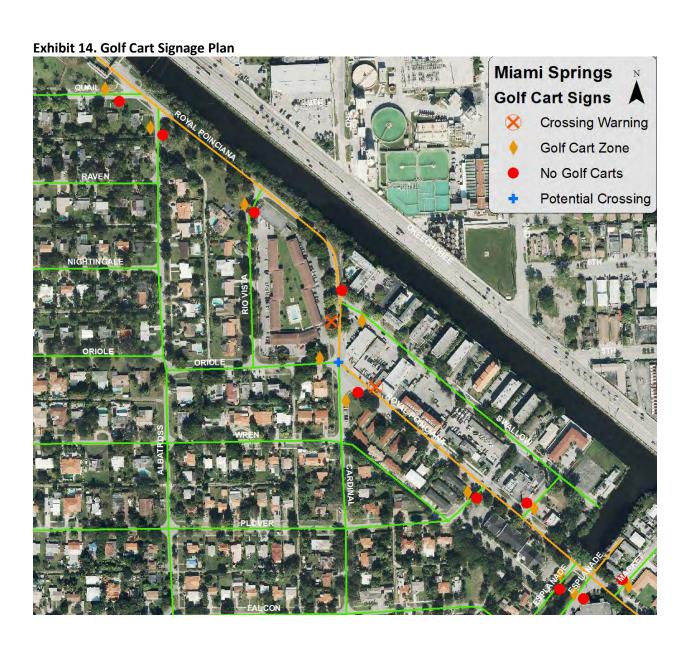

# Contents

| Executive Summary                                                           | 3  |
|-----------------------------------------------------------------------------|----|
| Introduction                                                                |    |
| Traffic Analysis                                                            | ∠  |
| State Statutes                                                              | ∠  |
| Jurisdiction                                                                | 5  |
| Functional Classification                                                   | 7  |
| Speed                                                                       | 9  |
| Traffic Data                                                                | 10 |
| Land Use                                                                    | 15 |
| Chief of Police Recommendations                                             | 16 |
| Local Knowledge of Speeding                                                 | 17 |
| Suitability                                                                 | 18 |
| Alternatives                                                                | 28 |
| Alternative 1 - No Change                                                   | 28 |
| Alternative 2 – Allow Golf Carts with certain conditions                    | 28 |
| Alternative 3 – Allow Golf Carts without safety equipment                   | 30 |
| Appendices                                                                  | 31 |
| Appendix A. Draft Miami Springs Golf Cart Ordinance                         | 32 |
| Appendix B. Golf Cart Signage Plan                                          | 38 |
| Appendix C. April 21, 2014, Memorandum from Chief of Police to City Manager | 59 |
| Appendix D. Florida Statutes Governing Golf Carts                           | 62 |
| Appendix E. Affidavit for Golf Cart Modified to a Low Speed Vehicle         | 65 |
| Appendix F. Affidavit for a Low Speed Vehicle Converted to a Golf Cart      | 66 |
| Appendix G. Example Golf Cart Ordinance – Palmetto Bay, FL                  | 67 |

Alternative 2 is based on the traffic analysis performed for this study. A street suitability scale was developed to evaluate streets for their relative safety for golf cart operation. Additionally, a set of criteria was developed to determine where golf carts can safely cross un-suitable streets. Alternative 2 would require a new City ordinance allowing golf cart use that outlines where and how they may be operated, as well as, other requirements for golf cart operation, such as required safety equipment and permits. A draft of this ordinance may be found in Appendix A. Alternative 2 would also require significant signage to warn other drivers of the presence of golf carts, highlight the location of golf cart crossings, and tell golf cart operators where they are not allowed. A golf cart signage plan may be found in Appendix B. The City should update the street suitability evaluation and ordinance at least every 5 years. With each update, the City should collect traffic data on as many streets as possible to support the evaluation.