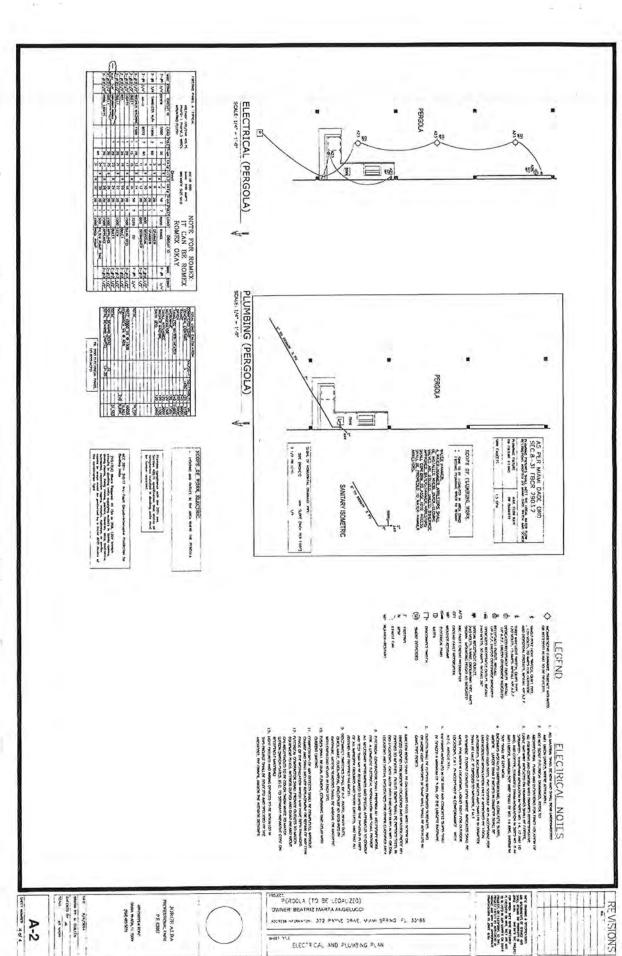

Board of Appeals – Case # 01-V-15
Beatriz Marta Angelucci – 372 Payne Drive
Zoning: R1-C
Lot Size: 12,025 sq. ft.

Applicant is seeking an after-the-fact variance from Section 150-043 to retain a pergola with an outdoor kitchen located in the required side yard setback as follows:

Lot Size: 12,025 SQ. FT.

Applicant is seeking an after-the-fact variance from Section 150-043 to retain a pergola with an outdoor kitchen located in the required side yard setback as follows:

1. Requests variance from Section 150-043 (E)(1) to waive 5'11" of the minimum required side yard setback of 6'6". (Side yard setback of 7" proposed).

1. Variance requested from Section 150-043 (E)(1) to waive 5'11" of the minimum required side yard setback of 6'6". (Side yard setback of 0'7" proposed).

**HISTORY:** This request was heard by the Board of Adjustment at the meeting of March 2, 2015. Staff had recommended denial of the variance, and the Board denied the request for variance by a vote of 5-0.

**THE PROJECT:** The applicant requested an after-the-fact variance in order to retain an existing pergola with outdoor kitchen that was constructed without permit in the side yard of an existing residence. The pergola is 9'7" in width, and 36'3" in length for a total size of 356 square feet. The outdoor kitchen is "L"

Page | 1
O:\City Clerk Department\Council Meetings & Agendas\Board of Appeals\Boardof Appeals372PayneDrive.doc

shaped, measuring 7'9" x 11'8", and contains a BBQ, sink and refrigerator. Electrical and plumbing service has been provided.

Planning and Zoning Director Heid read the recommendation to the Board. This meeting was originally scheduled for February 2, 2015 but was tabled at the applicant's request. The pergola is 9ft 7in in width and 36ft 3in in length for a total of 356 sq. ft. The outdoor kitchen is "L" shaped and measures 7ft 9in by 11ft 8in. It contains a barbeque, sink and refrigerator and electrical and plumbing service has been provided.