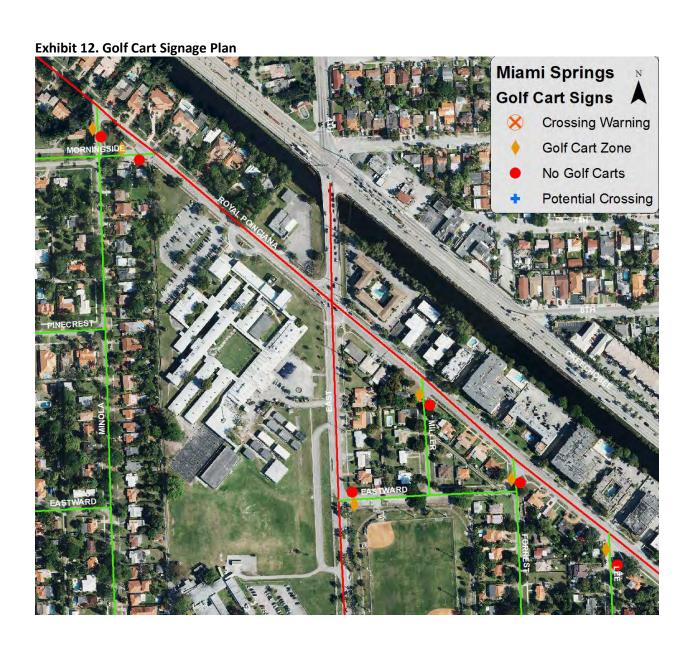

# Contents

| Executive Summary                                                           | 3  |
|-----------------------------------------------------------------------------|----|
| Introduction                                                                |    |
| Traffic Analysis                                                            | ∠  |
| State Statutes                                                              | ∠  |
| Jurisdiction                                                                | 5  |
| Functional Classification                                                   | 7  |
| Speed                                                                       | 9  |
| Traffic Data                                                                | 10 |
| Land Use                                                                    | 15 |
| Chief of Police Recommendations                                             | 16 |
| Local Knowledge of Speeding                                                 | 17 |
| Suitability                                                                 | 18 |
| Alternatives                                                                | 28 |
| Alternative 1 - No Change                                                   | 28 |
| Alternative 2 – Allow Golf Carts with certain conditions                    | 28 |
| Alternative 3 – Allow Golf Carts without safety equipment                   | 30 |
| Appendices                                                                  | 31 |
| Appendix A. Draft Miami Springs Golf Cart Ordinance                         | 32 |
| Appendix B. Golf Cart Signage Plan                                          | 38 |
| Appendix C. April 21, 2014, Memorandum from Chief of Police to City Manager | 59 |
| Appendix D. Florida Statutes Governing Golf Carts                           | 62 |
| Appendix E. Affidavit for Golf Cart Modified to a Low Speed Vehicle         | 65 |
| Appendix F. Affidavit for a Low Speed Vehicle Converted to a Golf Cart      | 66 |
| Appendix G. Example Golf Cart Ordinance – Palmetto Bay, FL                  | 67 |

Alternative 2 is based on the traffic analysis performed for this study. A street suitability scale was developed to evaluate streets for their relative safety for golf cart operation. Additionally, a set of criteria was developed to determine where golf carts can safely cross un-suitable streets. Alternative 2 would require a new City ordinance allowing golf cart use that outlines where and how they may be operated, as well as, other requirements for golf cart operation, such as required safety equipment and permits. A draft of this ordinance may be found in Appendix A. Alternative 2 would also require significant signage to warn other drivers of the presence of golf carts, highlight the location of golf cart crossings, and tell golf cart operators where they are not allowed. A golf cart signage plan may be found in Appendix B. The City should update the street suitability evaluation and ordinance at least every 5 years. With each update, the City should collect traffic data on as many streets as possible to support the evaluation.