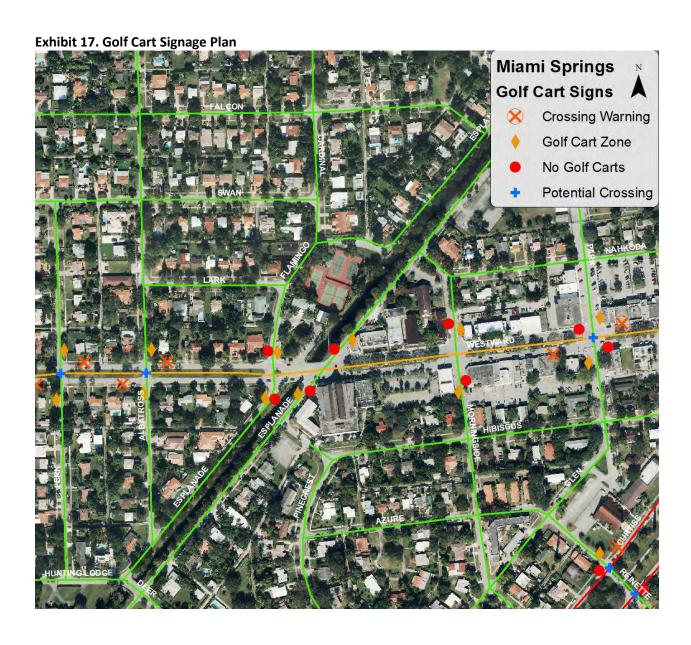

Alternative 2 is based on the traffic analysis performed for this study. A street suitability scale was developed to evaluate streets for their relative safety for golf cart operation. Additionally, a set of criteria was developed to determine where golf carts can safely cross un-suitable streets. Alternative 2 would require a new City ordinance allowing golf cart use that outlines where and how they may be operated, as well as, other requirements for golf cart operation, such as required safety equipment and permits. A draft of this ordinance may be found in Appendix A. Alternative 2 would also require significant signage to warn other drivers of the presence of golf carts, highlight the location of golf cart crossings, and tell golf cart operators where they are not allowed. A golf cart signage plan may be found in Appendix B. The City should update the street suitability evaluation and ordinance at least every 5 years. With each update, the City should collect traffic data on as many streets as possible to support the evaluation.