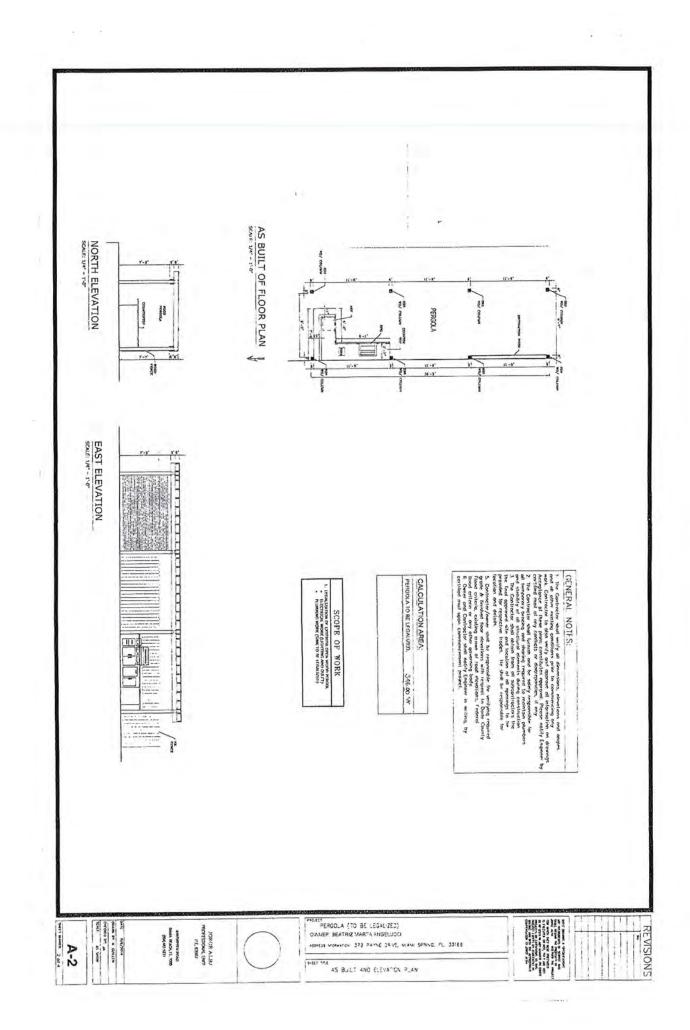

**THE PROJECT:** The applicant requested an after-the-fact variance in order to retain an existing pergola with outdoor kitchen that was constructed without permit in the side yard of an existing residence. The pergola is 9'7" in width, and 36'3" in length for a total size of 356 square feet. The outdoor kitchen is "L"

Page | 1
O:\City Clerk Department\Council Meetings & Agendas\Board of Appeals\Boardof Appeals372PayneDrive.doc

shaped, measuring 7'9" x 11'8", and contains a BBQ, sink and refrigerator. Electrical and plumbing service has been provided.