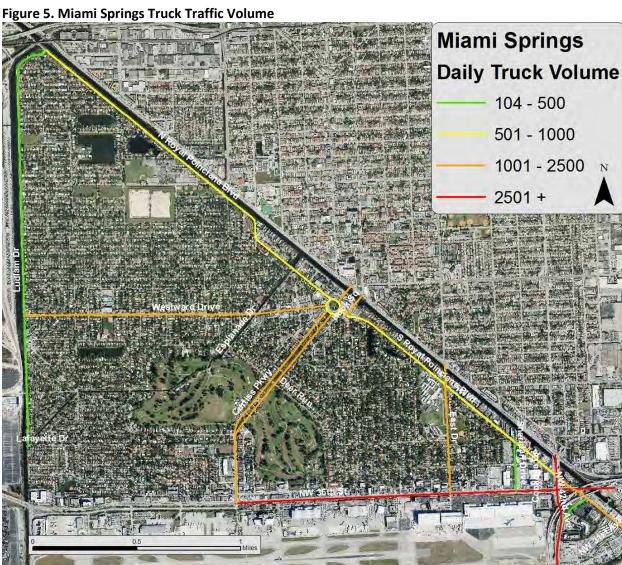

# **Executive Summary**

The Corradino Group completed this traffic study for the City of Miami Springs to examine possible alternatives for the use of golf carts on City streets. The study included a detailed traffic analysis, examination of Florida Statutes and existing golf cart ordinances, and an examination of the City's land use patterns. The traffic analysis was based on the requirements found in the Florida Statutes regarding speed and jurisdiction. Additionally, the study looked at functional classification, peak hour traffic volume, truck traffic volume, accident volumes, and Level of Service.

#### Ideal conditions for golf cart operation were determined to be:

- City maintained
- "Local" functional classification
- 30 mph or less speed limit
- 350 or fewer peak hour volume
- 500 or fewer daily truck volume
- Level of Service (LOS) of C or better

The results of the analysis were three Alternatives for the City to Consider. Alternative 1 required no change from existing conditions and does not require a new City ordinance. Low-speed vehicles are already allowed on streets with a speed limit of 35 mph or lower. All streets in Miami Springs, with the exception of NW  $36^{th}$  Street and NW  $42^{nd}$  Avenue have a speed limit of 35 mph or lower.

Alternative 2 is based on the traffic analysis performed for this study. A street suitability scale was developed to evaluate streets for their relative safety for golf cart operation. Additionally, a set of criteria was developed to determine where golf carts can safely cross un-suitable streets. Alternative 2 would require a new City ordinance allowing golf cart use that outlines where and how they may be operated, as well as, other requirements for golf cart operation, such as required safety equipment and permits. A draft of this ordinance may be found in Appendix A. Alternative 2 would also require significant signage to warn other drivers of the presence of golf carts, highlight the location of golf cart crossings, and tell golf cart operators where they are not allowed. A golf cart signage plan may be found in Appendix B. The City should update the street suitability evaluation and ordinance at least every 5 years. With each update, the City should collect traffic data on as many streets as possible to support the evaluation.