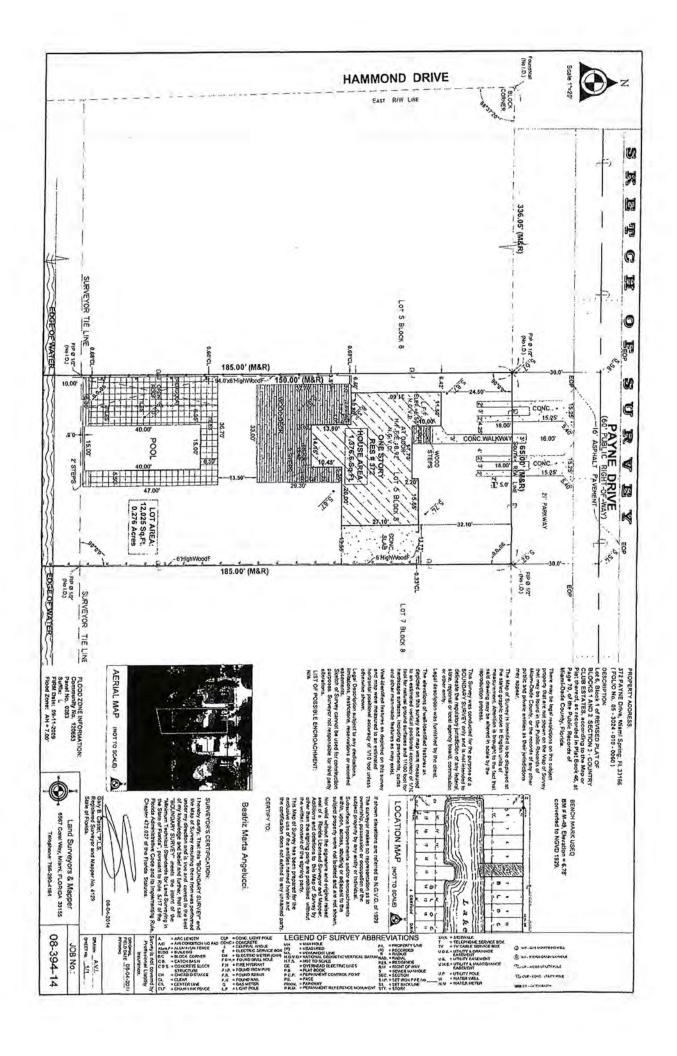

**THE PROPERTY:** The property is rectangular in shape, with 65 feet of frontage on Payne Drive and a depth of 185 feet, for a total lot area of 12,025 square feet. The property abuts a lake at the rear (south).

**THE PROJECT:** The applicant requested an after-the-fact variance in order to retain an existing pergola with outdoor kitchen that was constructed without permit in the side yard of an existing residence. The pergola is 9'7" in width, and 36'3" in length for a total size of 356 square feet. The outdoor kitchen is "L"

Page | 1
O:\City Clerk Department\Council Meetings & Agendas\Board of Appeals\Boardof Appeals372PayneDrive.doc

shaped, measuring 7'9" x 11'8", and contains a BBQ, sink and refrigerator. Electrical and plumbing service has been provided.

Planning and Zoning Director Heid read the recommendation to the Board. This meeting was originally scheduled for February 2, 2015 but was tabled at the applicant's request. The pergola is 9ft 7in in width and 36ft 3in in length for a total of 356 sq. ft. The outdoor kitchen is "L" shaped and measures 7ft 9in by 11ft 8in. It contains a barbeque, sink and refrigerator and electrical and plumbing service has been provided.