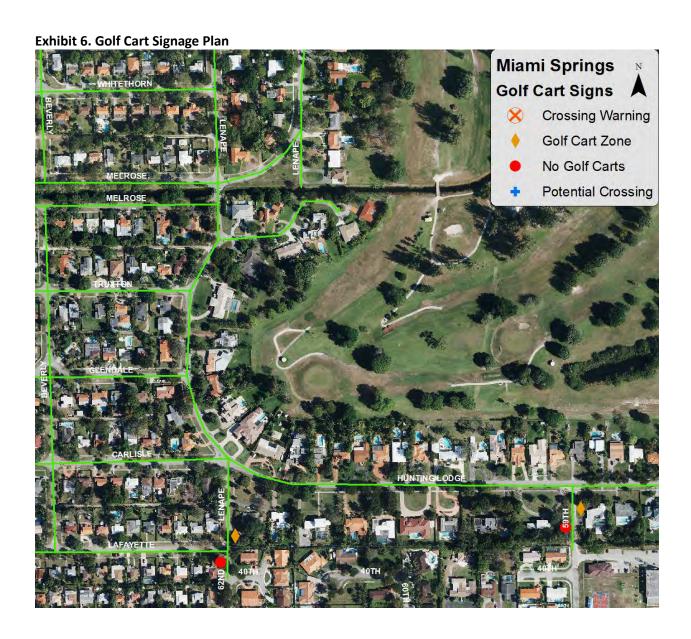

Alternative 2 is based on the traffic analysis performed for this study. A street suitability scale was developed to evaluate streets for their relative safety for golf cart operation. Additionally, a set of criteria was developed to determine where golf carts can safely cross un-suitable streets. Alternative 2 would require a new City ordinance allowing golf cart use that outlines where and how they may be operated, as well as, other requirements for golf cart operation, such as required safety equipment and permits. A draft of this ordinance may be found in Appendix A. Alternative 2 would also require significant signage to warn other drivers of the presence of golf carts, highlight the location of golf cart crossings, and tell golf cart operators where they are not allowed. A golf cart signage plan may be found in Appendix B. The City should update the street suitability evaluation and ordinance at least every 5 years. With each update, the City should collect traffic data on as many streets as possible to support the evaluation.