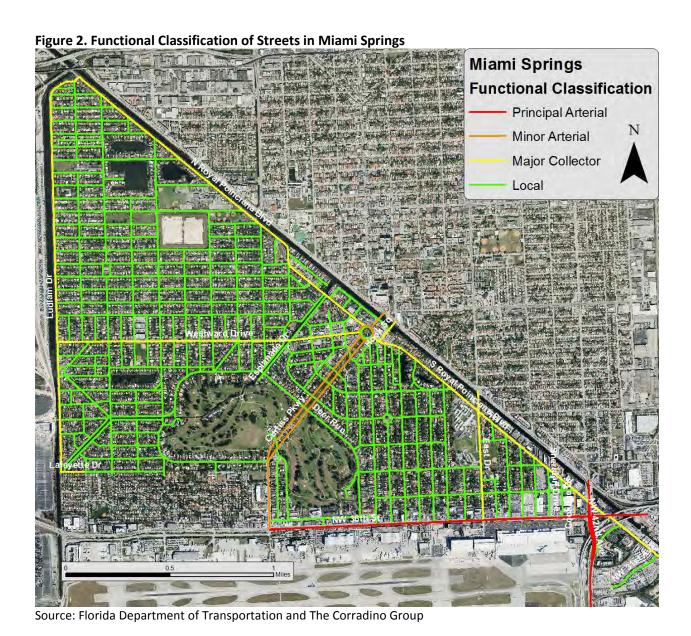

# **Executive Summary**

The Corradino Group completed this traffic study for the City of Miami Springs to examine possible alternatives for the use of golf carts on City streets. The study included a detailed traffic analysis, examination of Florida Statutes and existing golf cart ordinances, and an examination of the City's land use patterns. The traffic analysis was based on the requirements found in the Florida Statutes regarding speed and jurisdiction. Additionally, the study looked at functional classification, peak hour traffic volume, truck traffic volume, accident volumes, and Level of Service.

# Traffic Analysis

This section describes the traffic analysis applied to the City of Miami Springs to determine suitability for golf cart operation. The analysis included an examination of State of Florida laws regarding operation of golf carts on streets, traffic data, speed limit, jurisdiction, functional classification, land use, recommendations from the Chief of Police, accident statistics from 2014, and local knowledge of speeding. Jurisdiction and speed are required considerations by Florida statute. Functional classification and traffic data related to total volume, peak hour volume, truck volume, and level of service were used to determine the relative safety of golf cart operation. Surrounding land use was used to determine appropriateness of golf cart operation. The Chief of Police recommendations provide insight not provided by primary data sources and represent professional opinions of existing conditions. Streets with excessive speeding were also observed and the percentage of vehicles travelling more than 5 mph above the limit were considered in the analysis. All freeways, expressways and associated ramps were excluded from the analysis, as they would never be approved for golf cart operation.