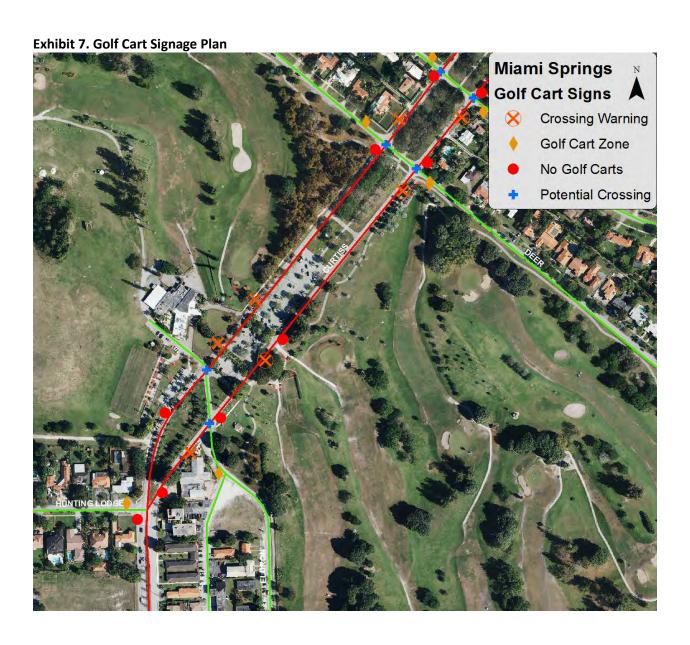

Alternative 2 is based on the traffic analysis performed for this study. A street suitability scale was developed to evaluate streets for their relative safety for golf cart operation. Additionally, a set of criteria was developed to determine where golf carts can safely cross un-suitable streets. Alternative 2 would require a new City ordinance allowing golf cart use that outlines where and how they may be operated, as well as, other requirements for golf cart operation, such as required safety equipment and permits. A draft of this ordinance may be found in Appendix A. Alternative 2 would also require significant signage to warn other drivers of the presence of golf carts, highlight the location of golf cart crossings, and tell golf cart operators where they are not allowed. A golf cart signage plan may be found in Appendix B. The City should update the street suitability evaluation and ordinance at least every 5 years. With each update, the City should collect traffic data on as many streets as possible to support the evaluation.