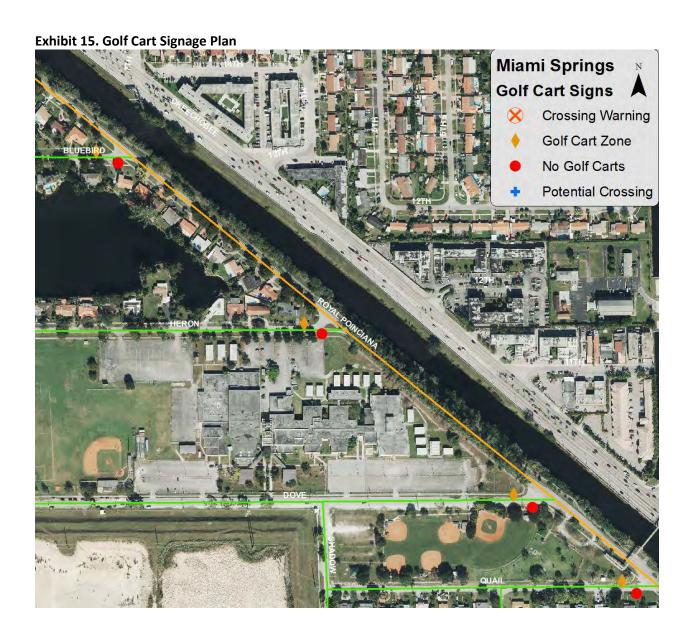

# Contents

| Executive Summary                                                           | 3  |
|-----------------------------------------------------------------------------|----|
| Introduction                                                                |    |
| Traffic Analysis                                                            | ∠  |
| State Statutes                                                              | ∠  |
| Jurisdiction                                                                | 5  |
| Functional Classification                                                   | 7  |
| Speed                                                                       | 9  |
| Traffic Data                                                                | 10 |
| Land Use                                                                    | 15 |
| Chief of Police Recommendations                                             | 16 |
| Local Knowledge of Speeding                                                 | 17 |
| Suitability                                                                 | 18 |
| Alternatives                                                                | 28 |
| Alternative 1 - No Change                                                   | 28 |
| Alternative 2 – Allow Golf Carts with certain conditions                    | 28 |
| Alternative 3 – Allow Golf Carts without safety equipment                   | 30 |
| Appendices                                                                  | 31 |
| Appendix A. Draft Miami Springs Golf Cart Ordinance                         | 32 |
| Appendix B. Golf Cart Signage Plan                                          | 38 |
| Appendix C. April 21, 2014, Memorandum from Chief of Police to City Manager | 59 |
| Appendix D. Florida Statutes Governing Golf Carts                           | 62 |
| Appendix E. Affidavit for Golf Cart Modified to a Low Speed Vehicle         | 65 |
| Appendix F. Affidavit for a Low Speed Vehicle Converted to a Golf Cart      | 66 |
| Appendix G. Example Golf Cart Ordinance – Palmetto Bay, FL                  | 67 |

Alternative 2 is based on the traffic analysis performed for this study. A street suitability scale was developed to evaluate streets for their relative safety for golf cart operation. Additionally, a set of criteria was developed to determine where golf carts can safely cross un-suitable streets. Alternative 2 would require a new City ordinance allowing golf cart use that outlines where and how they may be operated, as well as, other requirements for golf cart operation, such as required safety equipment and permits. A draft of this ordinance may be found in Appendix A. Alternative 2 would also require significant signage to warn other drivers of the presence of golf carts, highlight the location of golf cart crossings, and tell golf cart operators where they are not allowed. A golf cart signage plan may be found in Appendix B. The City should update the street suitability evaluation and ordinance at least every 5 years. With each update, the City should collect traffic data on as many streets as possible to support the evaluation.