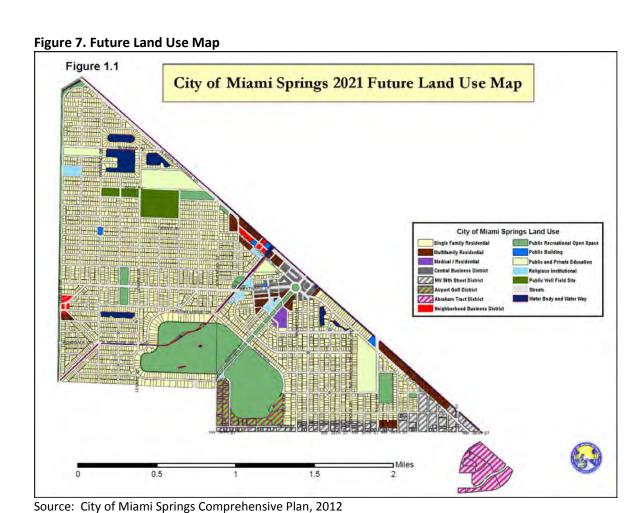

# **Executive Summary**

The Corradino Group completed this traffic study for the City of Miami Springs to examine possible alternatives for the use of golf carts on City streets. The study included a detailed traffic analysis, examination of Florida Statutes and existing golf cart ordinances, and an examination of the City's land use patterns. The traffic analysis was based on the requirements found in the Florida Statutes regarding speed and jurisdiction. Additionally, the study looked at functional classification, peak hour traffic volume, truck traffic volume, accident volumes, and Level of Service.

# Traffic Analysis

This section describes the traffic analysis applied to the City of Miami Springs to determine suitability for golf cart operation. The analysis included an examination of State of Florida laws regarding operation of golf carts on streets, traffic data, speed limit, jurisdiction, functional classification, land use, recommendations from the Chief of Police, accident statistics from 2014, and local knowledge of speeding. Jurisdiction and speed are required considerations by Florida statute. Functional classification and traffic data related to total volume, peak hour volume, truck volume, and level of service were used to determine the relative safety of golf cart operation. Surrounding land use was used to determine appropriateness of golf cart operation. The Chief of Police recommendations provide insight not provided by primary data sources and represent professional opinions of existing conditions. Streets with excessive speeding were also observed and the percentage of vehicles travelling more than 5 mph above the limit were considered in the analysis. All freeways, expressways and associated ramps were excluded from the analysis, as they would never be approved for golf cart operation.