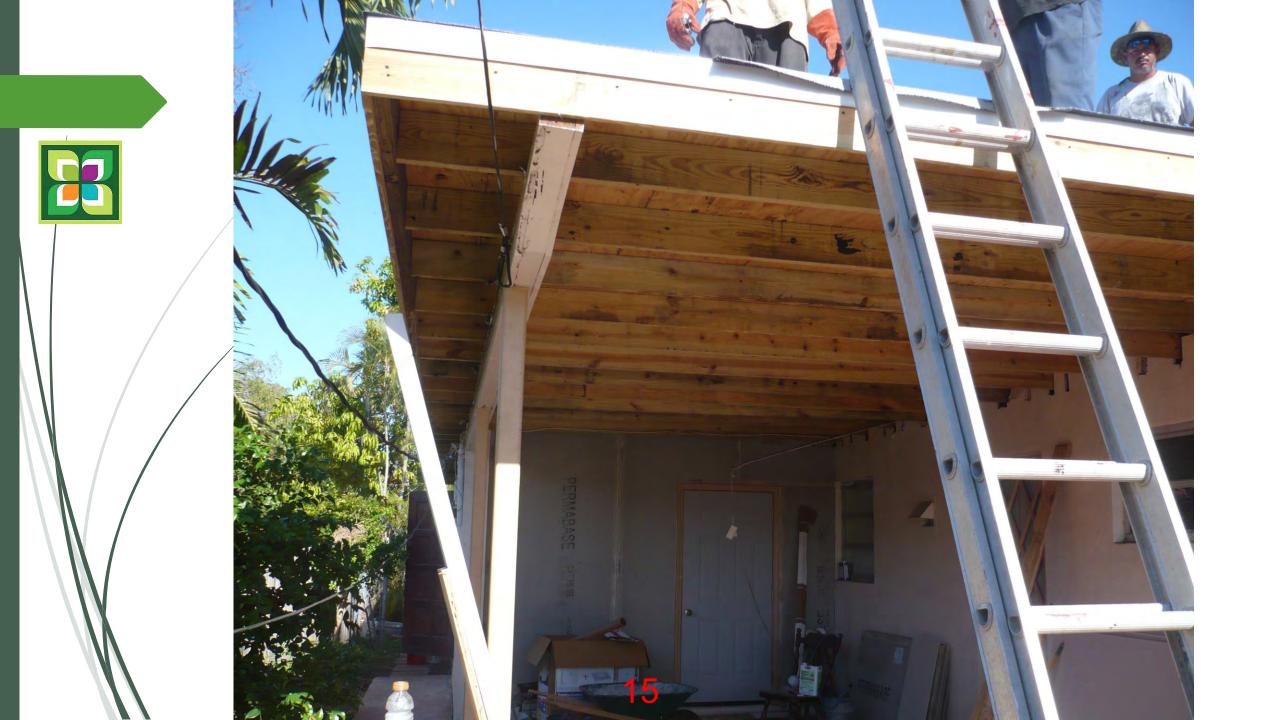

Case # 12-1367 171 Navajo Street Code: 151-04 Application for Building Permits Fine Reduction

- On April 24, 2012, based on a complaint from a City Official, Tex Ziadie performed and inspection and noted work being done without a Permit. A whole new roof (all wood) was being put on the carport. In addition, new drywall was on the inner (rear) wall of the carport and a new door into a (utility area?).
   Owner, Irene Arends was given a verbal Civil Infraction Notice and the workers were ordered to cease work until a Permit was secured or get a ticket for \$100. Mrs. Arends said that her husband did this kind of work all the time in the Barbados. She was advised that such work always needs a permit here.
- ➤ On April 5, 2016, CCO Taveras presented the case in front of the Code Compliance Board due to no compliance.
- ➤ On April 5, 2016, Board member Bankston moved to set a \$100 per day fine, starting from January 22, 2016, until the property owner comes into compliance. Board member Filgueira seconded the motion, which passed 5-0 on roll call vote.
- ➤ On January 25, 2021, a permit was applied to comply with the case.
- ➤ On February 25, 2021, the permit was inspected and closed, the case came into compliance pending payment of the fines.