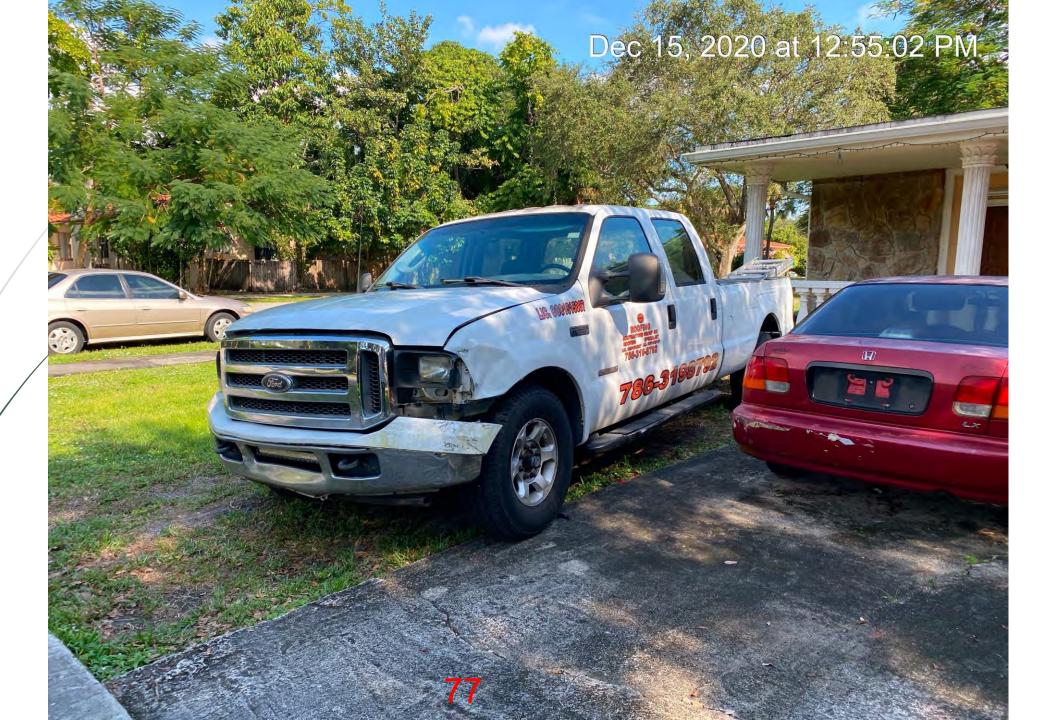

er family member. Her car was the red one. I granted time to remove both vehicles or make them operable.
- ➤ On January 29, 2021, I performed a follow-up inspection and the vehicles remained unmoved. I issued uniform civil violation notice no. 01102, in the amount of \$200.00. One hundred dollars per vehicle, \$200.00 total. Sent via regular and certified mail. Tracking no. 7018-1830-0000-9261-7108.
- ➤ On February 8, 2021, I performed a follow-up inspection and the crashed white pick-up truck remained on the front lawn. The red sedan had been removed.
- ➤ On April 22, 2021, I prepared summons to appear in front of the CCB on May 4th, 021, sent via regular and certified mail. Tracking no. 7019-2970-0001-1124-1447. Also set to be delivered by the City of Miami Springs Police Department.

















PREPARED 5/03/21, 8:39:24 PROGRAM CE200L CITY OF MIAMI SPRINGS

CASE HISTORY REPORT CASE NUMBER 21-00000531

PAGE

CASE TYPE DATE ESTABLISHED STATUS FOLIO NUMBER

INSPECTOR

TENANT NAME TENANT NBR

STATUS DATE

ADDRESS 

12/15/20 CODE ENFORCEMENT BOARD 2/08/21

05-3119-010-2860 409 DE LEON DRIVE MIAMI SPRINGS FL 33166

Roberto Quintero

CASE DATA: MAKE OF VEHICLE

INOPERABLE VEHICLE COLOR OF VEHICLE

CRASHED

MODEL OF VEHICLE TAG NUMBER

VEHICLE BODY STYLE

VEHICLE IDENTIFICATION NUMBER

DATE OF INSPECTION

# OF DAYS TO COMPLY W/IN

NARRATIVE: On December 15, 2020, during routine inspections I observed 12/15/20 a crashed vehicle parked on the grass in the front setback 12/15/20

of the property. This is a repeat offender case. Ticket will 12/15/20 12/15/20

NOTICE NAMES: RASS