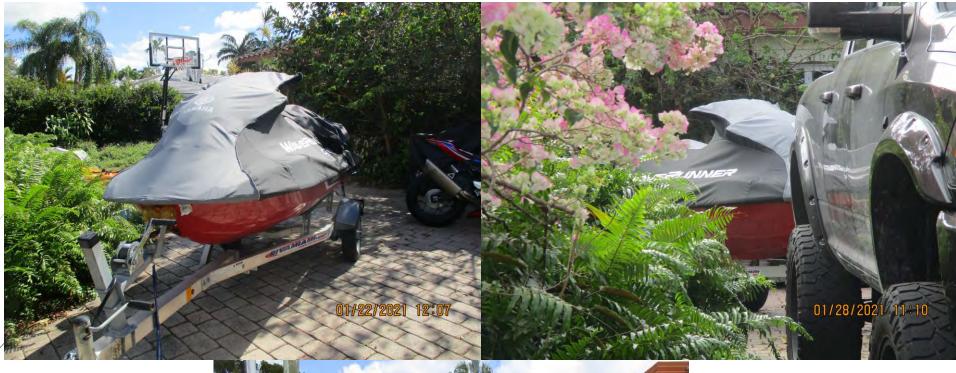

.868 TKT





ERUBIEL & ROSARIO GUTIERREZ 18 EUCLID DR MIAMI SPRINGS, FL 33166







Case # 21-711 340 Payne Drive Code: 150-017 (B)(8) Recreational Vehicle Uniform Civil Violation Appeal



- ➤ On 1/22/21 As per complaint, I observed Jet-Ski/Trailer parked in front yard set-back of property, Posted CIN.
- ➤ On 3/26/21 As per additional complaint, Posted \$100 Ticket # 01566 at property, also sent via Regular and Certified Return Receipt # 7019 0700 0001 4750 3693 as Jetski remains in front yard set-back.
- On 4/5/21 Jetski Removed, Property in Compliance Pending Payment of Fine. Homeowner requested an Appeal of the Ticket, will schedule for CCB Meeting of May 4, 2021.
- On 4/22/21 Copy of Agenda was Mailed to Robert B Sami and Golnaz Sharifi at 340 Payne Dr., Miami Springs, FL 33166.







PREPARED 5/03/21, 9:23:44

CASE HISTORY REPORT CASE NUMBER 21-00000711

PROGRAM CE200L CITY OF MIAMI SPRINGS

DATE ESTABLISHED

CODE ENFORCEMENT BOARD

PAGE

4/06/21

FOLIO NUMBER

ADDRESS INSPECTOR TENANT NAME 

RECREATIONAL VEHICLES 1/22/21 05-3024-010-0120

340 PAYNE DRIVE MIAMI SPRINGS

FL 33166

ROSEMARY NOVO

CASE DATA: REC VEHICLE VIOLATION JET-SKI IN FRONT

NARRATIVE: 1/22/21 As per complaint, CCO Novo observed Jet-Ski/Trailer 1/22/21

parked in front yard set-back of property, Posted CIN.

OWNER 305-888-8808 NOTICE NAMES: SAMI, ROBERT B

INSPECTOR TIME SCHEDULED ACTION STATUS RESULTED HISTORY:

> 1/22/21 INITIAL INSPECTION COMPLETED 1/22/21 ROSEMARY NOVO 1/22/21 CIVIL INFRACTION DOOR HANGER COMPLETED 1/22/21

0/00/00 NARRATIVE:

COMPLETED 3/26/21 ROSEMARY NOVO 1/25/21 FOLLOW U