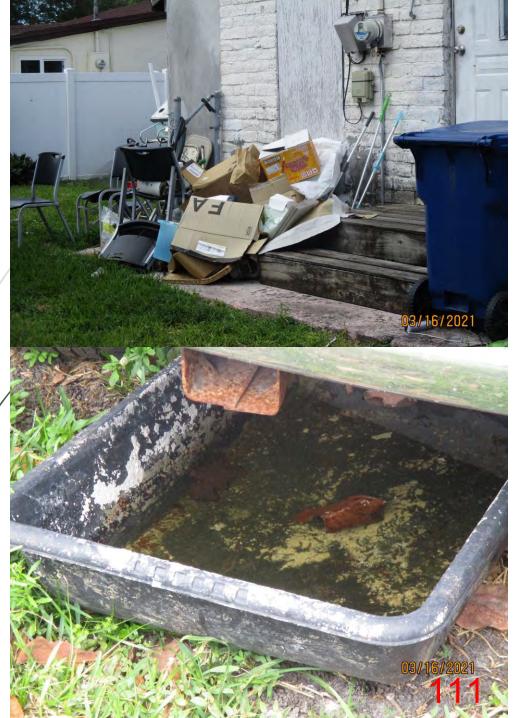

#### 5. NEW BUSINESS

1) Case# 17-2523

Address: 378 Westward Drive

Owner: Miami Springs Baptist Church

Violation: 93-13.- Maintenance of property by owner

2) Case# 21-531

Address: 409 De Leon Drive
Owner: **Estate of Lino Rassi** 

Owner: **Erubiel Gutierrez & Rosario Gutierrez**Violation: 93-13.- Maintenance of property by owner