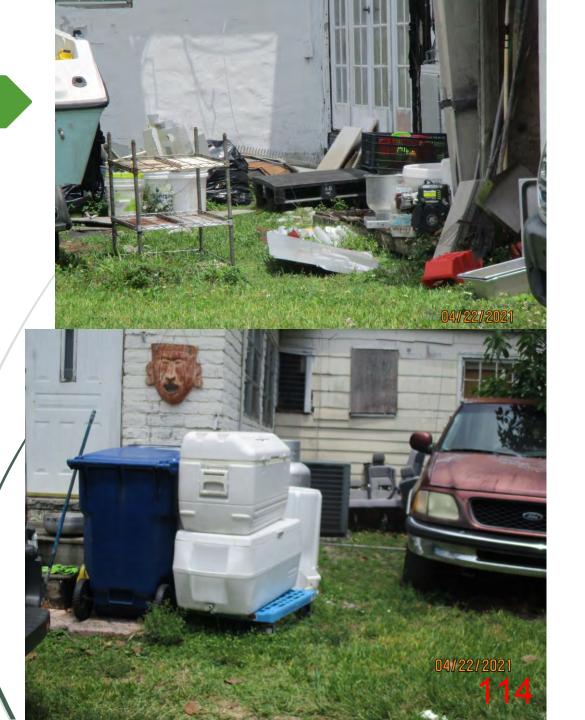

Case # 18-1902 525 De Soto Drive Code: 151-04 Application for Building Permits Update

- 2. Interior remodel of kitchen (Main house)
- 3. Adding interior walls (Drywall), subdividing sections of the house. (Main house)
- 4. Interior remodel of kitchen and bathroom. (Servants quarters)
- 5. Small section of new fence installed.
- 6. Enclosing rear terrace, adding window/door, and concrete slab.
- On January 5, 2021, Board member Bankston moved to grant 90 days or until April 5, 2021 to get an issued permit for all six items as stated on Case 18-1902. Board member Khoury seconded the motioned which passed unanimously 6-0 on rollcall vote. The rollcall vote was as follows: Board member Filgueira, Board member Khoury, Board member Martinez-Regueira, Board member Bankston, Board member Diaz, and Chair Jimenez voted YES.
- ➤ On February 26, 2021, a permit application was submitted to comply with the case.
- On April 5, 2021, I followed-up with the order. The permit had not been issued as requested by this board.
- ➤ On April 22, 2021, I texted the property owner the date, time and location of todays meeting. I also prepared an agenda with the same information and sent it via regular mail.
- ➤ On April 30, 2021, I verified the status of the application with the Building Department. The permit is disapproved by Building, Electrical, and Plumbing. Approved by Mechanical, and Zoning.