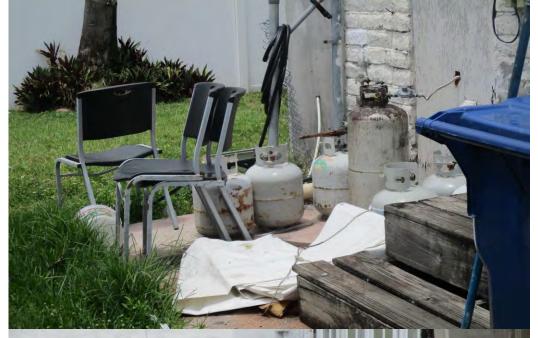

Case # 18-1902 525 De Soto Drive Code: 151-04 Application for Building Permits Update

- 2. Interior remodel of kitchen (Main house)
- 3. Adding interior walls (Drywall), subdividing sections of the house. (Main house)
- 4. Interior remodel of kitchen and bathroom. (Servants quarters)
- 5. Small section of new fence installed.
- 6. Enclosing rear terrace, adding window/door, and concrete slab.
- On January 5, 2021, Board member Bankston moved to grant 90 days or until April 5, 2021 to get an issued permit for all six items as stated on Case 18-1902. Board member Khoury seconded the motioned which passed unanimously 6-0 on rollcall vote. The rollcall vote was as follows: Board member Filgueira, Board member Khoury, Board member Martinez-Regueira, Board member Bankston, Board member Diaz, and Chair Jimenez voted YES.
- ➤ On February 26, 2021, a permit application was submitted to comply with the case.
- On April 5, 2021, I followed-up with the order. The permit had not been issued as requested by this board.
- ➤ On April 22, 2021, I texted the property owner the date, time and location of todays meeting. I also prepared an agenda with the same information and sent it via regular mail.
- ➤ On April 30, 2021, I verified the status of the application with the Building Department. The permit is disapproved by Building, Electrical, and Plumbing. Approved by Mechanical, and Zoning.