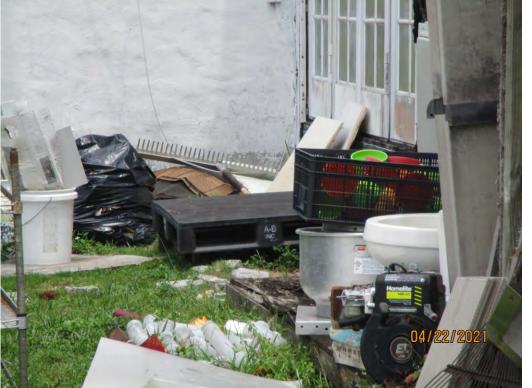

Case # 18-1902 525 De Soto Drive Code: 151-04 Application for Building Permits Update

- 2. Interior remodel of kitchen (Main house)
- 3. Adding interior walls (Drywall), subdividing sections of the house. (Main house)
- 4. Interior remodel of kitchen and bathroom. (Servants quarters)
- 5. Small section of new fence installed.
- 6. Enclosing rear terrace, adding window/door, and concrete slab.
- On January 5, 2021, Board member Bankston moved to grant 90 days or until April 5, 2021 to get an issued permit for all six items as stated on Case 18-1902. Board member Khoury seconded the motioned which passed unanimously 6-0 on rollcall vote. The rollcall vote was as follows: Board member Filgueira, Board member Khoury, Board member Martinez-Regueira, Board member Bankston, Board member Diaz, and Chair Jimenez voted YES.
- ➤ On February 26, 2021, a permit application was submitted to comply with the case.
- On April 5, 2021, I followed-up with the order. The permit had not been issued as requested by this board.
- ➤ On April 22, 2021, I texted the property owner the date, time and location of todays meeting. I also prepared an agenda with the same information and sent it via regular mail.
- ➤ On April 30, 2021, I verified the status of the application with the Building Department. The permit is disapproved by Building, Electrical, and Plumbing. Approved by Mechanical, and Zoning.