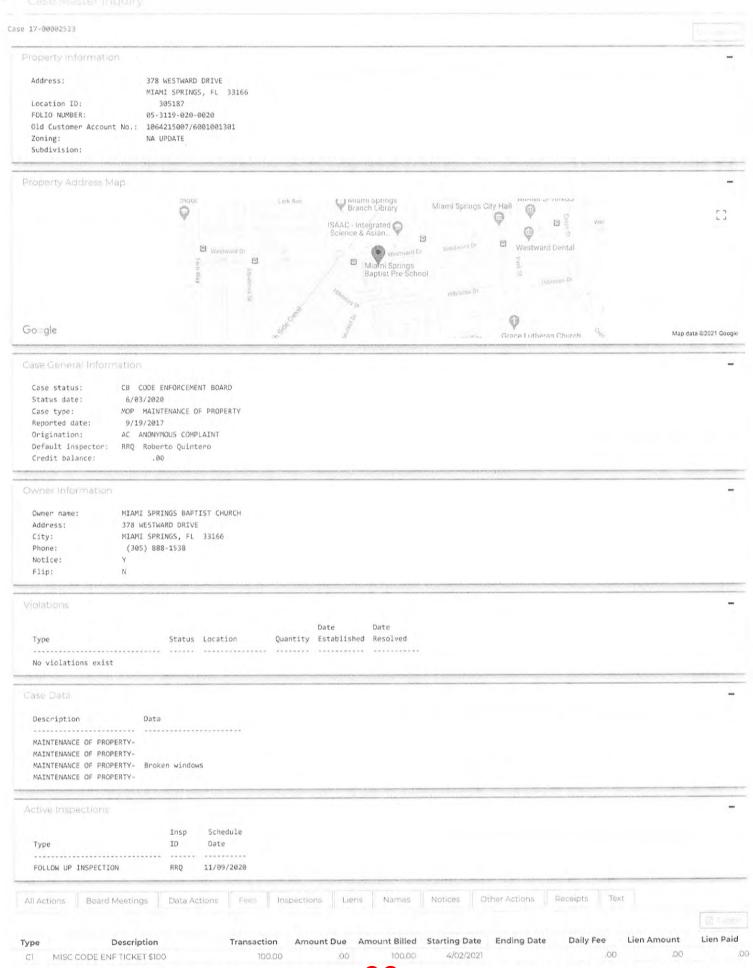

#### 5. NEW BUSINESS

1) Case# 17-2523

Address: 378 Westward Drive

Owner: Miami Springs Baptist Church

Violation: 93-13.- Maintenance of property by owner

2) Case# 21-531

Address: 409 De Leon Drive
Owner: **Estate of Lino Rassi** 