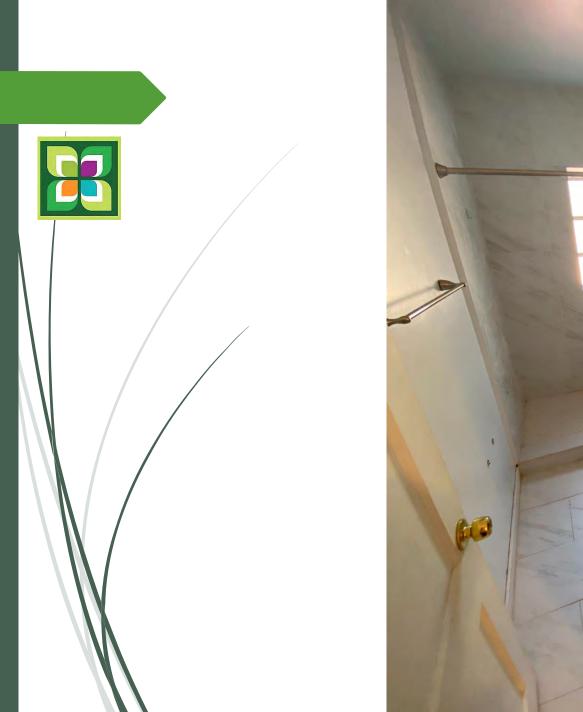

Case # 18-1902 525 De Soto Drive Code: 151-04 Application for Building Permits Update

- 2. Interior remodel of kitchen (Main house)
- 3. Adding interior walls (Drywall), subdividing sections of the house. (Main house)
- 4. Interior remodel of kitchen and bathroom. (Servants quarters)
- 5. Small section of new fence installed.
- 6. Enclosing rear terrace, adding window/door, and concrete slab.
- On January 5, 2021, Board member Bankston moved to grant 90 days or until April 5, 2021 to get an issued permit for all six items as stated on Case 18-1902. Board member Khoury seconded the motioned which passed unanimously 6-0 on rollcall vote. The rollcall vote was as follows: Board member Filgueira, Board member Khoury, Board member Martinez-Regueira, Board member Bankston, Board member Diaz, and Chair Jimenez voted YES.
- ➤ On February 26, 2021, a permit application was submitted to comply with the case.
- On April 5, 2021, I followed-up with the order. The permit had not been issued as requested by this board.
- ➤ On April 22, 2021, I texted the property owner the date, time and location of todays meeting. I also prepared an agenda with the same information and sent it via regular mail.
- ➤ On April 30, 2021, I verified the status of the application with the Building Department. The permit is disapproved by Building, Electrical, and Plumbing. Approved by Mechanical, and Zoning.