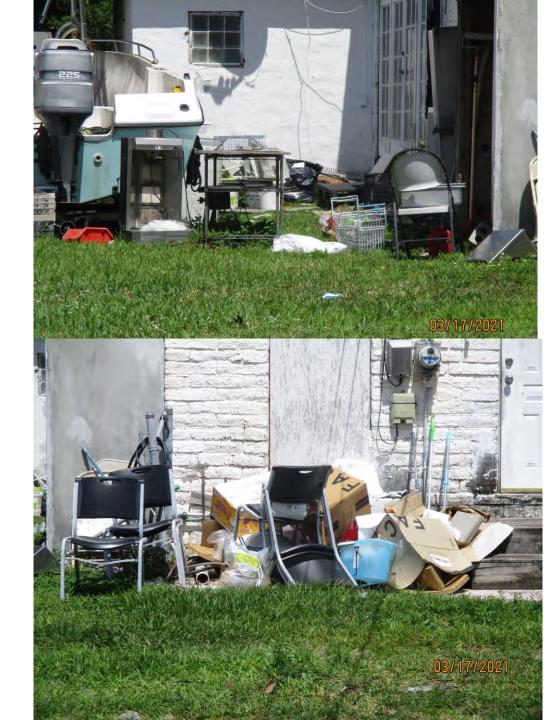

#### 5. NEW BUSINESS

1) Case# 17-2523

Address: 378 Westward Drive

Owner: Miami Springs Baptist Church

Violation: 93-13.- Maintenance of property by owner

2) Case# 21-531

Address: 409 De Leon Drive
Owner: **Estate of Lino Rassi** 

Violation: 71-04. - Inoperable vehicles prohibited.

3) Case# 21-532

Address: 409 De Leon Drive
Owner: **Estate of Lino Rassi** 

Violation: 150-016. - Off-street parking requirements

4) Case# 21-868

Address: 18 Euclid Drive

Owner: **Erubiel Gutierrez & Rosario Gutierrez**Violation: 93-13.- Maintenance of property by owner