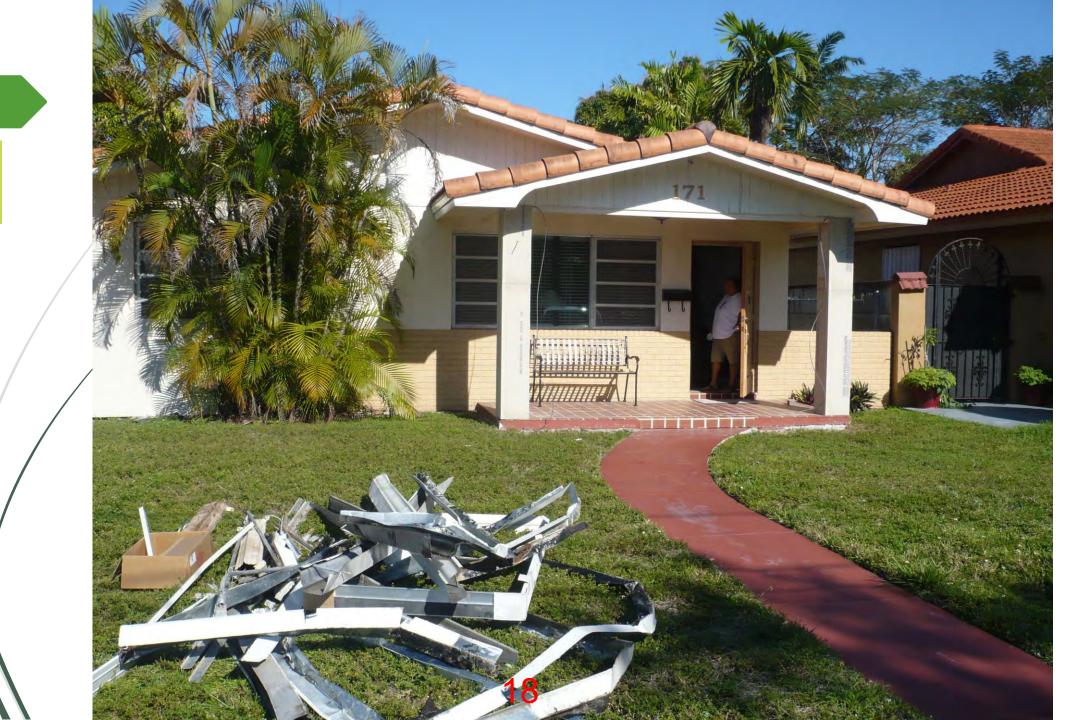

Case # 12-1367 171 Navajo Street Code: 151-04 Application for Building Permits Fine Reduction

- On April 24, 2012, based on a complaint from a City Official, Tex Ziadie performed and inspection and noted work being done without a Permit. A whole new roof (all wood) was being put on the carport. In addition, new drywall was on the inner (rear) wall of the carport and a new door into a (utility area?).
   Owner, Irene Arends was given a verbal Civil Infraction Notice and the workers were ordered to cease work until a Permit was secured or get a ticket for \$100. Mrs. Arends said that her husband did this kind of work all the time in the Barbados. She was advised that such work always needs a permit here.
- ➤ On April 5, 2016, CCO Taveras presented the case in front of the Code Compliance Board due to no compliance.
- ➤ On April 5, 2016, Board member Bankston moved to set a \$100 per day fine, starting from January 22, 2016, until the property owner comes into compliance. Board member Filgueira seconded the motion, which passed 5-0 on roll call vote.
- ➤ On January 25, 2021, a permit was applied to comply with the case.
- ➤ On February 25, 2021, the permit was inspected and closed, the case came into compliance pending payment of the fines.

#### CERTIFICATE OF NON-COMPLIANCE

I hereby attest that I have, on the 5th day of April, 2016 inspected the property described as: 171 NAVAJO STREET

ADDRESS: MIAMI SPRINGS, FL 33166

which was the subject of a Subpoena requiring appearance before the the 5th day of April , 2016 and an Code Enforcement Board on Enforcement Order of the Code Enforcement Board requiring compliance on the 22ND day of January 2016. The property was found to be: