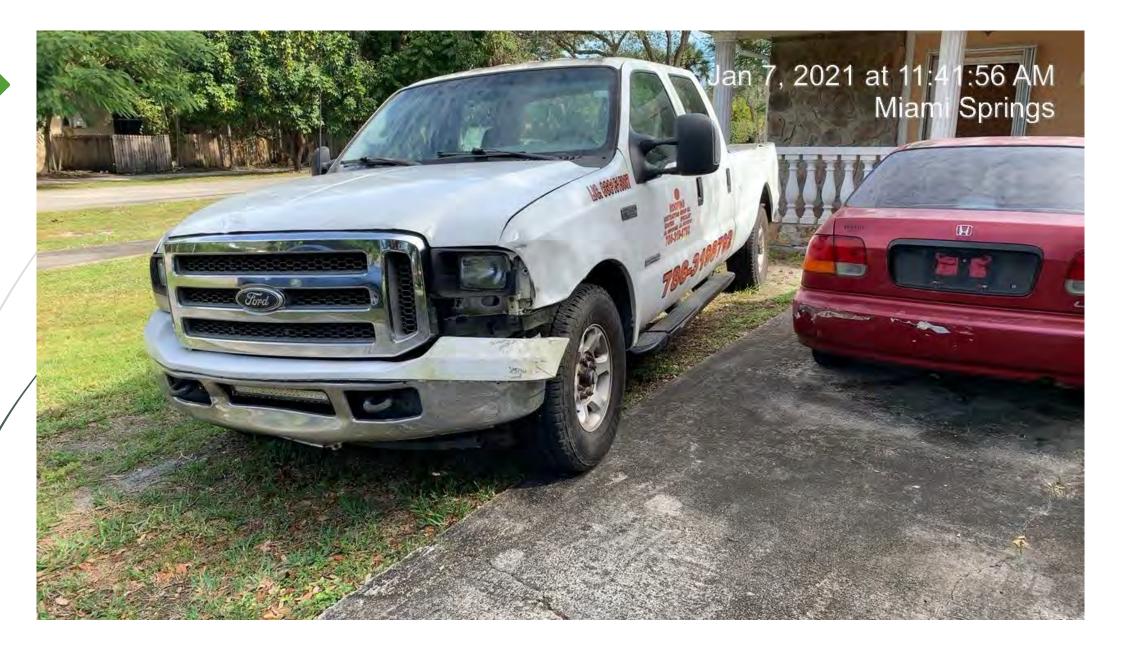

amily member. Her car was the red one. I granted time to remove both vehicles or make them operable.
- ➤ On January 29, 2021, I performed a follow-up inspection and the vehicles remained unmoved. I issued uniform civil violation notice no. 01102, in the amount of \$200.00. One hundred dollars per vehicle, \$200.00 total. Sent via regular and certified mail. Tracking no. 7018-1830-0000-9261-7108.
- ➤ On February 8, 2021, I performed a follow-up inspection and the crashed white pick-up truck remained on the front lawn. The red sedan had been removed.
- ➤ On April 22, 2021, I prepared summons to appear in front of the CCB on May 4th, 021, sent via regular and certified mail. Tracking no. 7019-2970-0001-1124-1447. Also set to be delivered by the City of Miami Springs Police Department.

















PREPARED 5/03/21, 8:39:24 PROGRAM CE200L CITY OF MIAMI SPRINGS

CASE HISTORY REPORT CASE NUMBER 21-00000531

PAGE

CASE TYPE DATE ESTABLISHED STATUS FOLIO NUMBER

INSPECTOR

TENANT NAME TENANT NBR

STATUS DATE

ADDRESS 

12/15/20 CODE ENFORCEMENT BOARD 2/08/21

05-3119-010-2860 409 DE LEON DRIVE MIAMI SPRINGS FL 33166

Roberto Quintero

CASE DATA: MAKE OF VEHICLE

INOPERABLE VEHICLE COLOR OF VEHICLE

CRASHED

MODEL OF VEHICLE TAG NUMBER

VEHICLE BODY STYLE

VEHICLE IDENTIFICATION NUMBER

DATE OF INSPECTION

# OF DAYS TO COMPLY W/IN

NARRATIVE: On December 15, 2020, during routine inspections I observed 12/15/20 a crashed vehicle parked on the grass in the front setback 12/15/20

of the property. This is a repeat offender case. Ticket will 12/15/20 12/15/20

NOTICE NAMES: RASSI, L