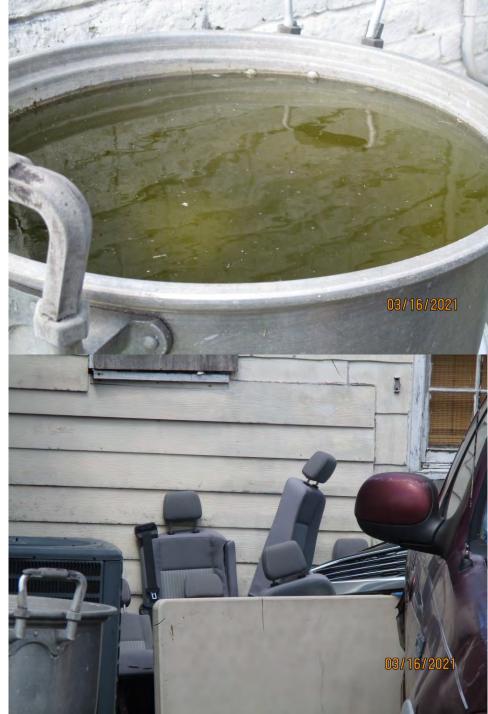

#### 5. NEW BUSINESS

1) Case# 17-2523

Address: 378 Westward Drive

Owner: Miami Springs Baptist Church

Violation: 93-13.- Maintenance of property by owner

2) Case# 21-531

Address: 409 De Leon Drive
Owner: **Estate of Lino Rassi** 

Violation: 71-04. - Inoperable vehicles prohibited.

3) Case# 21-532

Address: 409 De Leon Drive
Owner: **Estate of Lino Rassi** 

Violation: 150-016. - Off-street parking requirements

4) Case# 21-868

Address: 18 Euclid Drive

Owner: **Erubiel Gutierrez & Rosario Gutierrez**Violation: 93-13.- Maintenance of property by owner