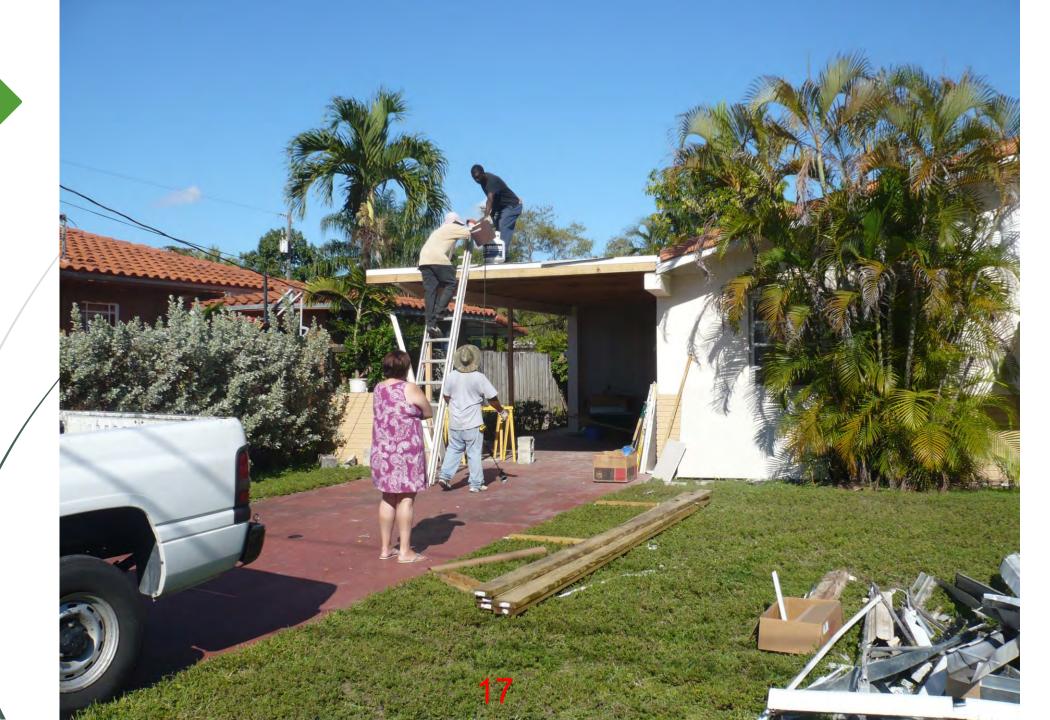

Case # 12-1367 171 Navajo Street Code: 151-04 Application for Building Permits Fine Reduction

- On April 24, 2012, based on a complaint from a City Official, Tex Ziadie performed and inspection and noted work being done without a Permit. A whole new roof (all wood) was being put on the carport. In addition, new drywall was on the inner (rear) wall of the carport and a new door into a (utility area?).
   Owner, Irene Arends was given a verbal Civil Infraction Notice and the workers were ordered to cease work until a Permit was secured or get a ticket for \$100. Mrs. Arends said that her husband did this kind of work all the time in the Barbados. She was advised that such work always needs a permit here.
- ➤ On April 5, 2016, CCO Taveras presented the case in front of the Code Compliance Board due to no compliance.
- ➤ On April 5, 2016, Board member Bankston moved to set a \$100 per day fine, starting from January 22, 2016, until the property owner comes into compliance. Board member Filgueira seconded the motion, which passed 5-0 on roll call vote.
- ➤ On January 25, 2021, a permit was applied to comply with the case.
- ➤ On February 25, 2021, the permit was inspected and closed, the case came into compliance pending payment of the fines.

Roberto Quintero

MIAMI SPRINGS FL 33166

CASE DATA: WORK WITHOUT A PERMIT

NARRATIVE: Based on a complaint from a City Official, an inspection by 3/24/12 Tex Ziadie on 4-24-12 noted work being done without a 3/24/12 Permit. A whole new roof (all wood) was being put on the 3/24/12 carport. In addition new drywall was on the inner (rear) 3/24/12 wall of the carport and a new door into a (utility area?). 3/24/12 Owner, Trene Arends was given a verbal Civil Infraction 3/24/12 Notice and the workers were ordered to cease work until a 3/24/12 Permit was secured or get a ticket for \$100. Mrs. Arends 3/24/12 said that her husband did this kind of work all the time in 3/24/12