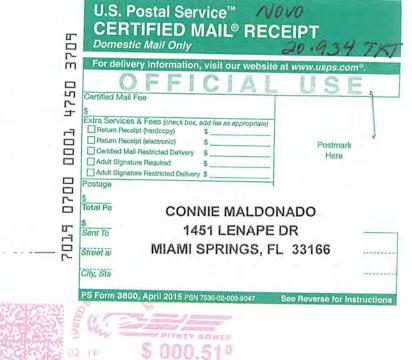

#### 6. UNIFORM CIVIL VIOLATION APPEAL

1) Case# 21-711

Address: 340 Payne Drive

Owner: Robert B Sami & Golnaz Sharifi Violation: 150-017. - Recreational vehicles

2) Case# 20-934

Address: 1451 Lenape Drive Owner: Connie Maldonado

Violation: 150-013. - Residential plantings, fences and walls.