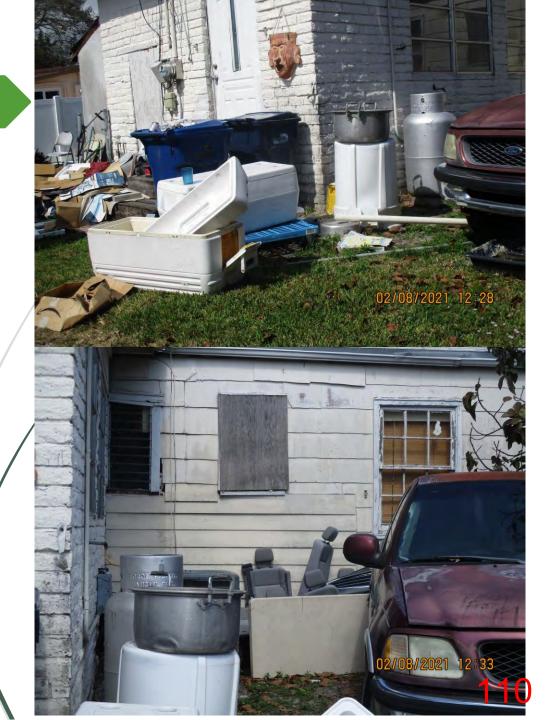

#### 5. NEW BUSINESS

1) Case# 17-2523

Address: 378 Westward Drive

Owner: Miami Springs Baptist Church

Violation: 93-13.- Maintenance of property by owner

2) Case# 21-531

Address: 409 De Leon Drive
Owner: **Estate of Lino Rassi** 

Owner: **Erubiel Gutierrez & Rosario Gutierrez**Violation: 93-13.- Maintenance of property by owner