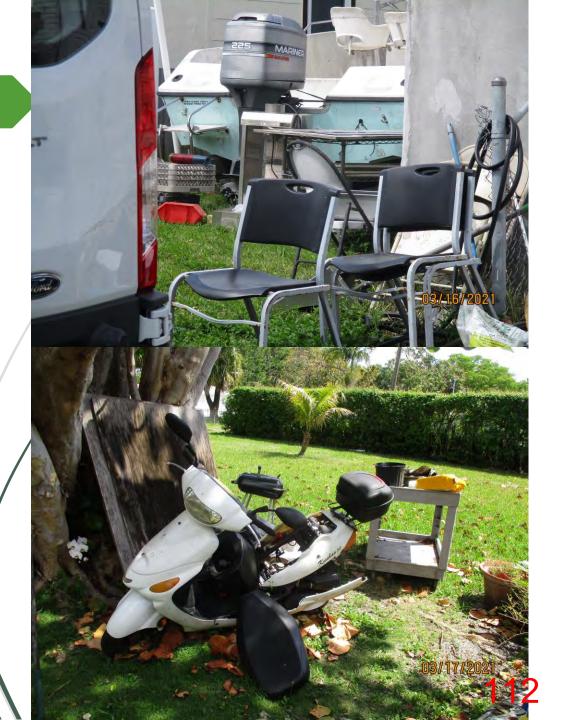

#### 5. NEW BUSINESS

1) Case# 17-2523

Address: 378 Westward Drive

Owner: Miami Springs Baptist Church

Violation: 93-13.- Maintenance of property by owner

2) Case# 21-531

Address: 409 De Leon Drive
Owner: **Estate of Lino Rassi** 

Violation: 71-04. - Inoperable vehicles prohibited.

3) Case# 21-532

Address: 409 De Leon Drive
Owner: **Estate of Lino Rassi** 

Violation: 150-016. - Off-street parking requirements

4) Case# 21-868

Address: 18 Euclid Drive

Owner: **Erubiel Gutierrez & Rosario Gutierrez**Violation: 93-13.- Maintenance of property by owner