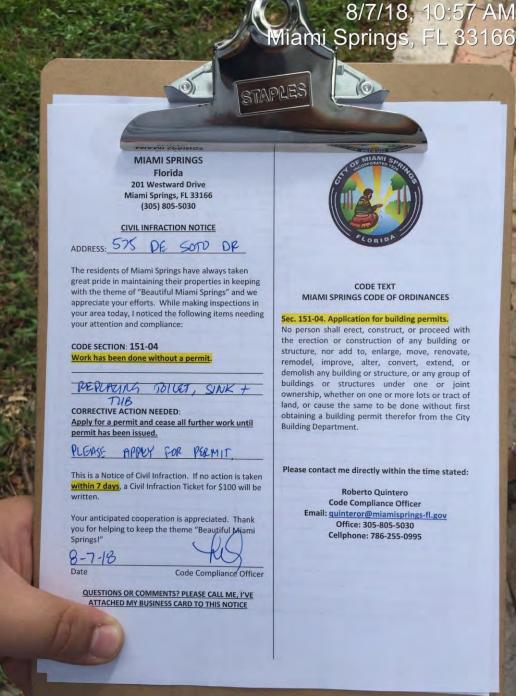

Case # 18-1902 525 De Soto Drive Code: 151-04 Application for Building Permits Update

- 2. Interior remodel of kitchen (Main house)
- 3. Adding interior walls (Drywall), subdividing sections of the house. (Main house)
- 4. Interior remodel of kitchen and bathroom. (Servants quarters)
- 5. Small section of new fence installed.
- 6. Enclosing rear terrace, adding window/door, and concrete slab.
- On January 5, 2021, Board member Bankston moved to grant 90 days or until April 5, 2021 to get an issued permit for all six items as stated on Case 18-1902. Board member Khoury seconded the motioned which passed unanimously 6-0 on rollcall vote. The rollcall vote was as follows: Board member Filgueira, Board member Khoury, Board member Martinez-Regueira, Board member Bankston, Board member Diaz, and Chair Jimenez voted YES.
- ➤ On February 26, 2021, a permit application was submitted to comply with the case.
- On April 5, 2021, I followed-up with the order. The permit had not been issued as requested by this board.
- ➤ On April 22, 2021, I texted the property owner the date, time and location of todays meeting. I also prepared an agenda with the same information and sent it via regular mail.
- ➤ On April 30, 2021, I verified the status of the application with the Building Department. The permit is disapproved by Building, Electrical, and Plumbing. Approved by Mechanical, and Zoning.

Roberto Ouintero

INSPECTOR

CASE DATA: WORK WITHOUT A PERMIT

Possible bath remo

NARRATIVE: On 8-7-18, CCO Quintero observed a toilet being carried out 8/07/18 of the property and placed in a van. Went over to speak to 8/07/18 the home owner and explained that she needed a permit for 8/07/18 toilet replacements, as I was talking to her a worker came 8/07/18 out with a bathroom sink. Handed over notice and explained 8/07/18 that she needed a permit for replacement of bathroom B/07/18 fixtures. 8/07/18

NOTICE NAMES: ZAYON, HERCILIA

OWNER

HISTORY:

SCHEDULED ACTION

10/14/19 FOLLOW UP INSPECTION

STATUS RESULTED INSPECTOR

Roberto Quintero

TIME

COMPLETED 8/07/18 8/07/18 INITIAL INSPECTION Roberto Quintero ROST TEXT: On 8-7-18, CCO Quintero observed a toilet being carried out 8/08/18 of the property and placed in a van. Went over to speak to the home owner and explained that she needed a permit for 8/08/18 toilet replacements, as I was talking to her a worker came 8/08/18 out with a bathroom sink. Handed over notice and explained 8/08/18 that she needed a permit for replacement of bathroom 8/08/18 fixtures. 8/08/18 8/07/18 CIVIL INFRACTION DOOR HANGER COMPLETED 8/07/18 NARRATIVE: 0/00/00 8/07/18 FOLLOW UP INSPECTION COMPLETED 8/08/18 Roberto Quintero RQST TEXT: On 8-7-18. in the afternoon the homeowner of the property 8/08/18 passed by and met with the Building Official in referene to 8/08/19 the work done without permits. Seh will be applying for 8/08/18 permits. 8/08/18 COMPLETED 8/17/18 8/15/18 FOLLOW UP INSPECTION Roberto Quintero RSLT TEXT: Property owner met with BO and myself. Will grant 7 days. 8/24/18 FOLLOW UP INSPECTION COMPLETED 10/10/18 Roberto Ouintero RSLT TEXT: October 10, 2018 9:53:17 AM miasrrg. 10/10/18 Permit applied for, issued and waiting inspection. Will 10/10/18 follow up a day before expiration. 10/10/18 4/01/19 FOLLOW UP INSPECTION COMPLETED 5/01/19 Roberto Quintero RSLT TEXT: May 1, 2019 9:35:17 AM miasrrg. 5/01/19 Permit expired 5/01/19