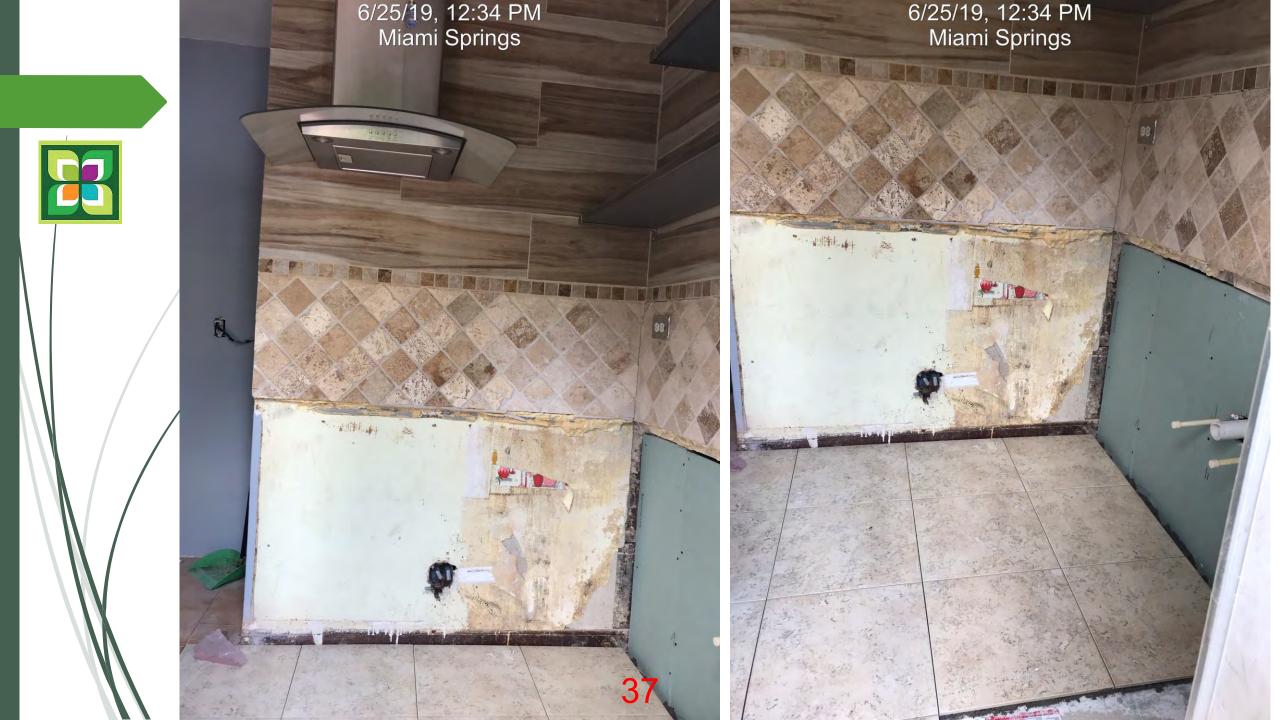

Case # 18-1902 525 De Soto Drive Code: 151-04 Application for Building Permits Update

- 2. Interior remodel of kitchen (Main house)
- 3. Adding interior walls (Drywall), subdividing sections of the house. (Main house)
- 4. Interior remodel of kitchen and bathroom. (Servants quarters)
- 5. Small section of new fence installed.
- 6. Enclosing rear terrace, adding window/door, and concrete slab.
- On January 5, 2021, Board member Bankston moved to grant 90 days or until April 5, 2021 to get an issued permit for all six items as stated on Case 18-1902. Board member Khoury seconded the motioned which passed unanimously 6-0 on rollcall vote. The rollcall vote was as follows: Board member Filgueira, Board member Khoury, Board member Martinez-Regueira, Board member Bankston, Board member Diaz, and Chair Jimenez voted YES.
- ➤ On February 26, 2021, a permit application was submitted to comply with the case.
- On April 5, 2021, I followed-up with the order. The permit had not been issued as requested by this board.
- ➤ On April 22, 2021, I texted the property owner the date, time and location of todays meeting. I also prepared an agenda with the same information and sent it via regular mail.
- ➤ On April 30, 2021, I verified the status of the application with the Building Department. The permit is disapproved by Building, Electrical, and Plumbing. Approved by Mechanical, and Zoning.

RSLT TEXT: property is in violation of the following work without 11/24/20 permit issues: 11/24/20 11/24/20 1. Interior remodel of bathrooms (Main house) 11/24/20 2. Interior remodel of kitchen (Main house) 11/24/20 3. Adding interior walls (Drywall), subdividing sections of 11/24/20 the house. (Main house) 11/24/20 4. Interior remodel of kitchen and bathroom. (Servants 11/24/20 quarters)
5. Small section of new fence installed. 11/24/20 11/24/20 6. Enclosing rear terrace, adding window/door, and concrete 11/24/20 11/24/20 7. Water meter repair (Under separate case) 11/24/20 11/24/20 Uniform Civil Violation Ticket COMPLETED 11/24/20 NARRATIVE: November 24, 2020 2:49:29 PM miasrrq. 11/24/20 Issued Uniform Civil Violation Ticket No. 00488, mailed 11/24/20 regular and certified mail. Tracking no. 11/24/20 7019-2970-0001-1123-9659. 11/24/20