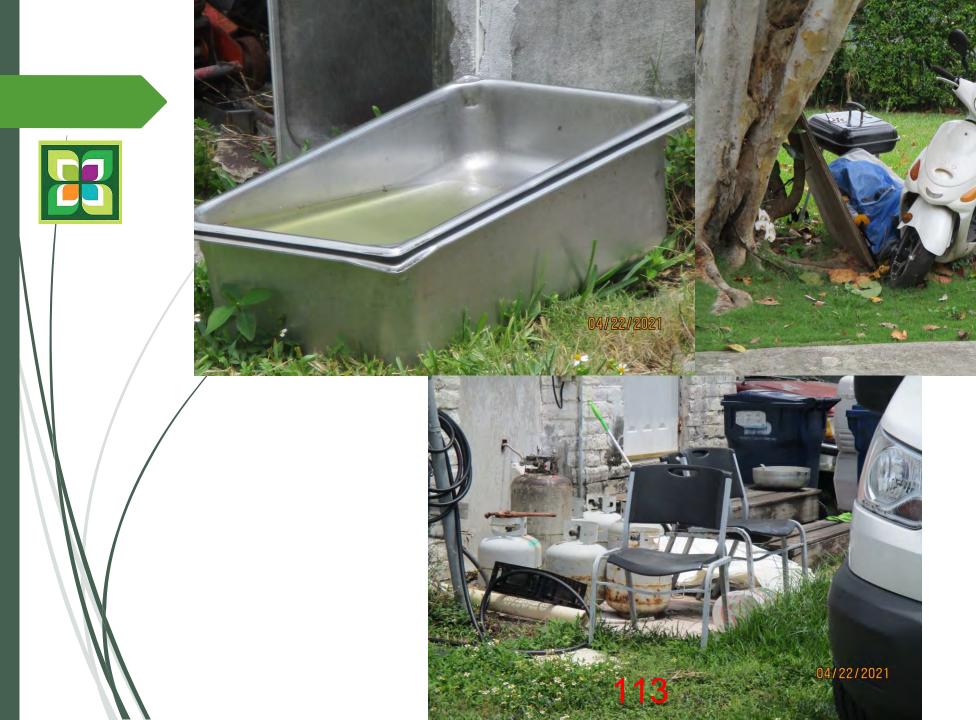

#### 5. NEW BUSINESS

1) Case# 17-2523

Address: 378 Westward Drive

Owner: Miami Springs Baptist Church

Violation: 93-13.- Maintenance of property by owner

2) Case# 21-531

Address: 409 De Leon Drive
Owner: **Estate of Lino Rassi** 

Violation: 71-04. - Inoperable vehicles prohibited.

3) Case# 21-532

Address: 409 De Leon Drive
Owner: **Estate of Lino Rassi** 

Violation: 150-016. - Off-street parking requirements

4) Case# 21-868

Address: 18 Euclid Drive

Owner: **Erubiel Gutierrez & Rosario Gutierrez**Violation: 93-13.- Maintenance of property by owner