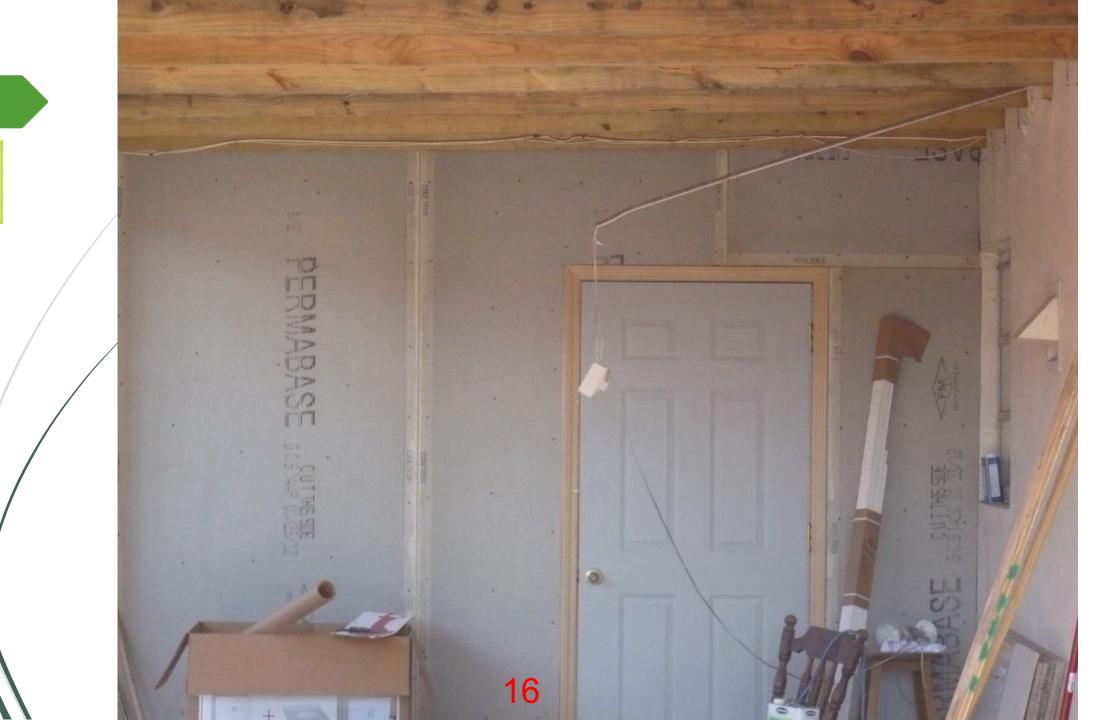

Case # 12-1367 171 Navajo Street Code: 151-04 Application for Building Permits Fine Reduction

- On April 24, 2012, based on a complaint from a City Official, Tex Ziadie performed and inspection and noted work being done without a Permit. A whole new roof (all wood) was being put on the carport. In addition, new drywall was on the inner (rear) wall of the carport and a new door into a (utility area?).
   Owner, Irene Arends was given a verbal Civil Infraction Notice and the workers were ordered to cease work until a Permit was secured or get a ticket for \$100. Mrs. Arends said that her husband did this kind of work all the time in the Barbados. She was advised that such work always needs a permit here.
- ➤ On April 5, 2016, CCO Taveras presented the case in front of the Code Compliance Board due to no compliance.
- ➤ On April 5, 2016, Board member Bankston moved to set a \$100 per day fine, starting from January 22, 2016, until the property owner comes into compliance. Board member Filgueira seconded the motion, which passed 5-0 on roll call vote.
- ➤ On January 25, 2021, a permit was applied to comply with the case.
- ➤ On February 25, 2021, the permit was inspected and closed, the case came into compliance pending payment of the fines.